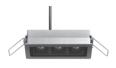

**701401** HP

701402 WALL-WASHER

BLADE

## Material

Hard anodized aluminum

**Coating** Polyester powder coating with phosphocromating pre-finish

# Led colour temperature

2700°K 3000°K 4000°K

Wattage MAX 6 WATT

Rating IP68 | IK08