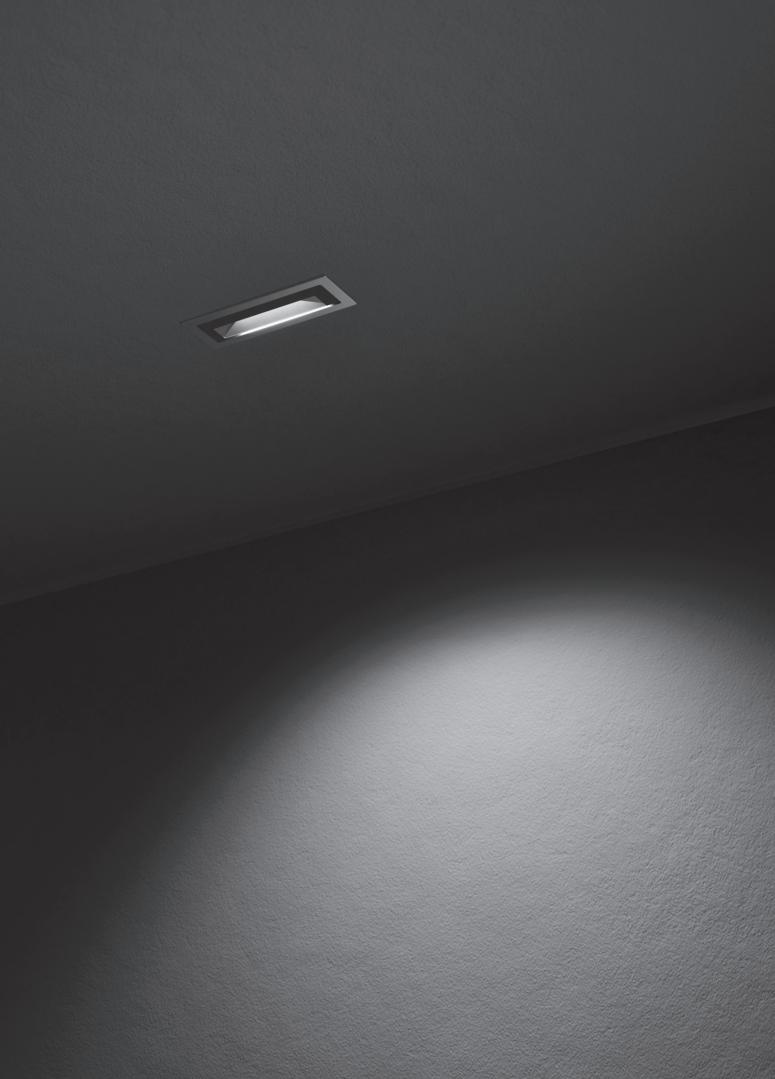

# NANO LINEAR DOWNLIGHT

New heights of miniaturized functionality.

An intense lighting from above that doesn't compromise aesthetics: in just 35mm of each light source, NANO LINEAR DOWNLIGHT can express the maximum of its potential. With wall-washer and blade light beam options, the outdoor environment can be uniquely customized.