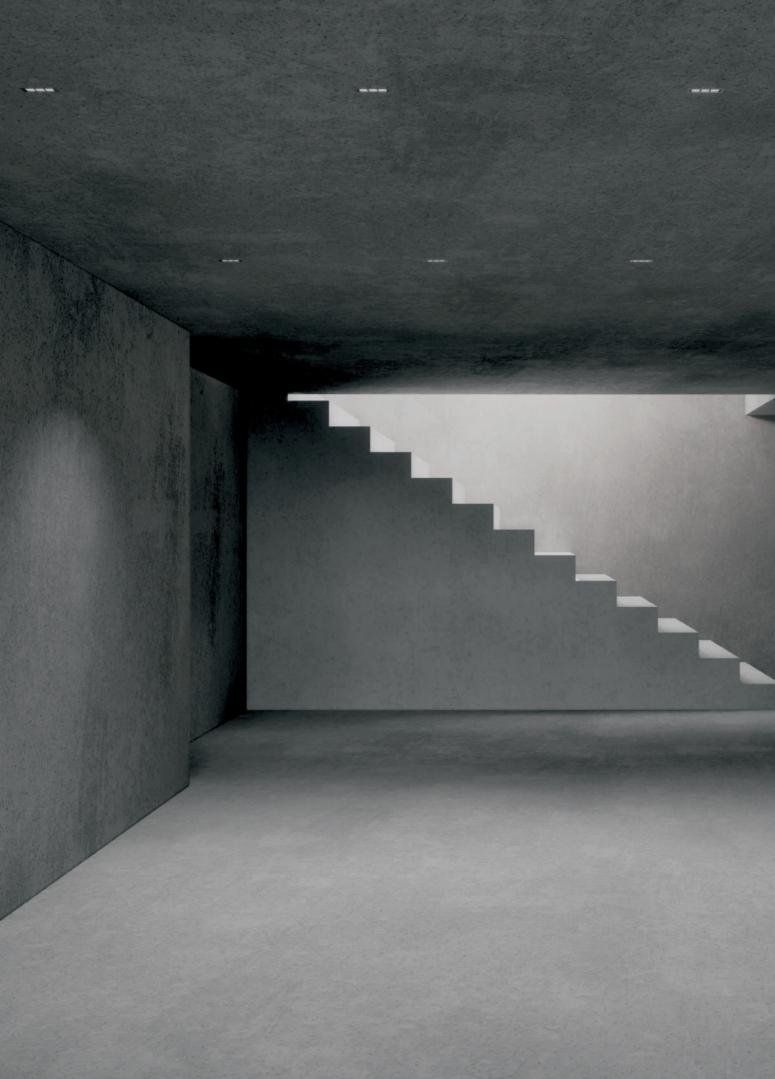

# NANO LINEAR DOWNLIGHT

New heights of miniaturized functionality.

An intense lighting from above that doesn't compromise aesthetics: in just 35mm of each light source, NANO LINEAR DOWNLIGHT can express the maximum of its potential. With wall-washer and blade light beam options, the outdoor environment can be uniquely customized.