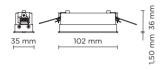

**701401** HP

701402 WALL-WASHER

BLADE

## Material

Hard anodized aluminum

**Coating** Polyester powder coating with phosphocromating pre-finish

# Led colour temperature

2700°K 3000°K 4000°K

Wattage MAX 6 WATT

Rating IP68 | IK08