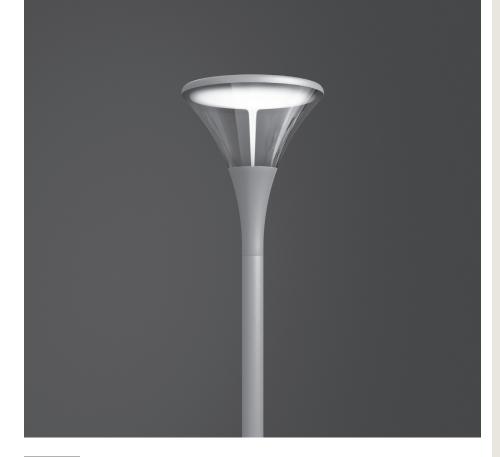

# PLAZA 45

Designed by NAVA + AROSIO

Round pole-top mounted luminaire for outdoor installation on a pole diam. 60 mm (or 76 mm using pole adapter). Phospho-chromatised and polyester powder coated die-cast copper-free aluminium body, polycarbonate diffuser, moulded silicone gasket and stainless steel screws Built-in LED driver 220-240V 50-60Hz, with 70 x Lumileds / Luxeon DS207 LED. IP66 rating.