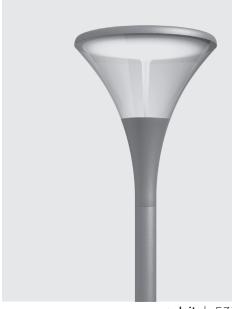

# PLAZA 45

Designed by NAVA + AROSIO

Round pole-top mounted luminaire for outdoor installation on a pole diam. 60 mm (or 76 mm using pole adapter). Phospho-chromatised and polyester powder coated die-cast copper-free aluminium body, polycarbonate diffuser, moulded silicone gasket and stainless steel screws Built-in LED driver 220-240V 50-60Hz, with 70 x Lumileds / Luxeon DS207 LED. IP66 rating.