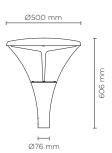

# PLAZA 45

Designed by NAVA + AROSIO

Round pole-top mounted luminaire for outdoor installation on a pole diam. 60 mm (or 76 mm using pole adapter). Phospho-chromatised and polyester powder coated die-cast copper-free aluminium body, polycarbonate diffuser, moulded silicone gasket and stainless steel screws Built-in LED driver 220-240V 50-60Hz, with 70 x Lumileds / Luxeon DS207 LED. IP66 rating.

#### Available on request

DALI

**Technical data** 

| Wattage      | 45 WATT                                                            |  |
|--------------|--------------------------------------------------------------------|--|
| IP Rating    | IP66                                                               |  |
| IK Rating    | IK10                                                               |  |
| Material     | High corrosion resistance<br>die-cast copper-free<br>aluminum body |  |
| Coating      | Polyester powder coating with phosphocromating pre-finish          |  |
| Light source | 70 x Lumileds<br>Luxeon DS207 LED                                  |  |
| Screws       | Stainless steel                                                    |  |
| Diffuser     | Polycarbonate                                                      |  |
| Power supply | 220/240V 50/60Hz built-in                                          |  |
| Gasket       | Silicone rubber                                                    |  |
| Cable gland  | M20 cable gland                                                    |  |
| Power cable  | 3 mt. power cable included                                         |  |
| Gross weight | 9,00 Kg                                                            |  |
|              |                                                                    |  |