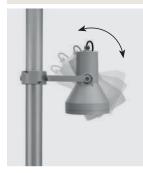

# ASH POLE MEGA COB

Round pole-mounted floodlight for outdoor installation on a pole diam. 60 mm or 76 mm. Phospho-chromatised and polyester powder coated die-cast copper-free aluminium body, tempered safety glass, moulded silicone gasket and stainless steel screws. Clamp for pole diam 60 mm or 76 mm included. Built-in LED driver 220-240V 50-60Hz, with 1 CREE CXB 3070 COB LED. IP65 rating.