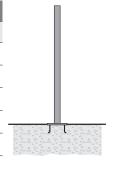

# **POLES & ACCESSORIES**

Full technical details of poles and accessories for poles are available at the end of the catalogue

| BURIED POLES |        |  |
|--------------|--------|--|
| code         | h. mm. |  |
| 809901       | 3.500  |  |
| 809902       | 4.500  |  |
| 809903       | 5.500  |  |
| 809909       | ACC.   |  |
|              |        |  |