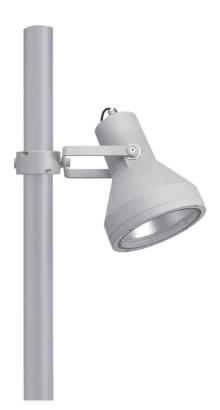

# ASH POLE MEGA COB

Round pole-mounted floodlight for outdoor installation on a pole diam. 60 mm or 76 mm. Phospho-chromatised and polyester powder coated die-cast copper-free aluminium body, tempered safety glass, moulded silicone gasket and stainless steel screws. Clamp for pole diam 60 mm or 76 mm included. Built-in LED driver 220-240V 50-60Hz, with 1 CREE CXB 3070 COB LED. IP65 rating.

### **Technical data**

| IP Rating   | IP65                                                               |
|-------------|--------------------------------------------------------------------|
| IK Rating   | IK09                                                               |
| Material    | High corrosion resistance<br>die-cast copper-free<br>aluminum body |
| Coating     | Polyester powder coating with phosphocromating pre-finish          |
| Screws      | Stainless steel                                                    |
| Transformer | Electronic power supply<br>220/240V 50/60Hz<br>built-in            |
| Gasket      | Silicone rubber                                                    |
| Glass       | Tempered                                                           |
| Cable gland | Double nickel-plated brass cable gland PG11                        |
| Power cable | 3 mt. neoprene power                                               |