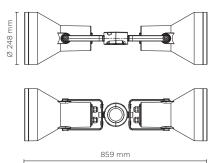

# ASH POLE MEGA COB

Round pole-mounted floodlight for outdoor installation on a pole diam. 60 mm or 76 mm. Phospho-chromatised and polyester powder coated die-cast copper-free aluminium body, tempered safety glass, moulded silicone gasket and stainless steel screws. Clamp for pole diam 60 mm or 76 mm included. Built-in LED driver 220-240V 50-60Hz, with 1 CREE CXB 3070 COB LED. IP65 rating.

## 805010

# 805012