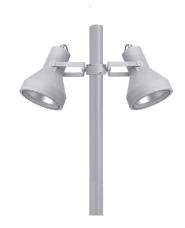

# ASH POLE MEGA COB

Round pole-mounted floodlight for outdoor installation on a pole diam. 60 mm or 76 mm. Phospho-chromatised and polyester powder coated die-cast copper-free aluminium body, tempered safety glass, moulded silicone gasket and stainless steel screws. Clamp for pole diam 60 mm or 76 mm included. Built-in LED driver 220-240V 50-60Hz, with 1 CREE CXB 3070 COB LED. IP65 rating.

# 805012

## **Colors options**

Textured Grey RAL 9006

Anthracite Grey RAL 7016 Matt Black (on request)

| 805012                          |                    | DOUBLE FLASH POLE MEGA COB<br>2 X 55 WATT 220-240V 50-60HZ ELECTRONIC |                        |  |
|---------------------------------|--------------------|-----------------------------------------------------------------------|------------------------|--|
| light source                    | light beam options | lumen output (lm)                                                     | lumin. efficacy (lm/w) |  |
| 3000°K warm-white               |                    |                                                                       |                        |  |
| cob led                         | 35°                | 2 x 4.730                                                             | 86.00                  |  |
| 2700°K CCT available on request |                    |                                                                       |                        |  |