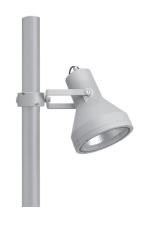

# ASH POLE MEGA COB

Round pole-mounted floodlight for outdoor installation on a pole diam. 60 mm or 76 mm. Phospho-chromatised and polyester powder coated die-cast copper-free aluminium body, tempered safety glass, moulded silicone gasket and stainless steel screws. Clamp for pole diam 60 mm or 76 mm included. Built-in LED driver 220-240V 50-60Hz, with 1 CREE CXB 3070 COB LED. IP65 rating.

## 805010

# 805012