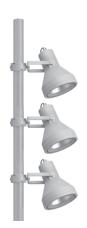

## **Colors options**

Textured Grey RAL 9006

Anthracite Grey RAL 7016 Matt Black (on request)

| 805012                          |                    | DOUBLE FLASH POLE MEGA COB<br>2 X 55 WATT 220-240V 50-60HZ ELECTRONIC |                        |  |
|---------------------------------|--------------------|-----------------------------------------------------------------------|------------------------|--|
| light source                    | light beam options | lumen output (lm)                                                     | lumin. efficacy (lm/w) |  |
| 3000°K warm-white               |                    |                                                                       |                        |  |
| cob led                         | 35°                | 2 x 4.730                                                             | 86.00                  |  |
| 2700°K CCT available on request |                    |                                                                       |                        |  |

| Technical data        |                                         |  |
|-----------------------|-----------------------------------------|--|
| Wattage               | 2 x 55 WATT                             |  |
| Light source          | NR. 2 x 1 CREE<br>"CXB 3070"<br>COB LED |  |
| Gross weight 10,50 Kg |                                         |  |