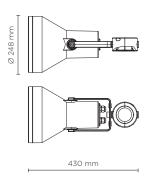

# ASH POLE MEGA COB

Round pole-mounted floodlight for outdoor installation on a pole diam. 60 mm or 76 mm. Phospho-chromatised and polyester powder coated die-cast copper-free aluminium body, tempered safety glass, moulded silicone gasket and stainless steel screws. Clamp for pole diam 60 mm or 76 mm included. Built-in LED driver 220-240V 50-60Hz, with 1 CREE CXB 3070 COB LED. IP65 rating.

### **Technical data**

| IP Rating   | IP65                                                               |
|-------------|--------------------------------------------------------------------|
| IK Rating   | IK09                                                               |
| Material    | High corrosion resistance<br>die-cast copper-free<br>aluminum body |
| Coating     | Polyester powder coating with phosphocromating pre-finish          |
| Screws      | Stainless steel                                                    |
| Transformer | Electronic power supply<br>220/240V 50/60Hz<br>built-in            |
| Gasket      | Silicone rubber                                                    |
| Glass       | Tempered                                                           |
| Cable gland | Double nickel-plated brass cable gland PG11                        |
| Power cable | 3 mt. neoprene power                                               |