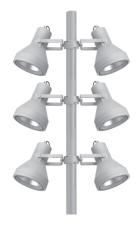

## **Colors options**

Textured Grey RAL 9006

Anthracite Grey RAL 7016 Matt Black (on request)

| 805012                          |                    | DOUBLE FLASH POLE MEGA COB<br>2 X 55 WATT 220-240V 50-60HZ ELECTRONIC |                        |  |
|---------------------------------|--------------------|-----------------------------------------------------------------------|------------------------|--|
| light source                    | light beam options | lumen output (lm)                                                     | lumin. efficacy (lm/w) |  |
| 3000°K warm-white               |                    |                                                                       |                        |  |
| cob led                         | 35°                | 2 x 4.730                                                             | 86.00                  |  |
| 2700°K CCT available on request |                    |                                                                       |                        |  |

# **Colors options**

Textured Grey RAL 9006

Anthracite Grey RAL 7016 Matt Black (on request)

# **POLES & ACCESSORIES**

Full technical details of poles and accessories for poles are available at the end of the catalogue

| BURIED POLES |        |  |
|--------------|--------|--|
| code         | h. mm. |  |
| 809901       | 3.500  |  |
| 809902       | 4.500  |  |
| 809903       | 5.500  |  |
| 809909       | ACC.   |  |
|              |        |  |

|      | POLES WITH BASE-PLATE |        |  |
|------|-----------------------|--------|--|
|      | code                  | h. mm. |  |
|      | 809904                | 3.000  |  |
|      | 809905                | 4.000  |  |
|      | 809906                | 5.000  |  |
| 0000 | 809907                | ACC.   |  |
|      | 809909                | ACC.   |  |
|      |                       |        |  |