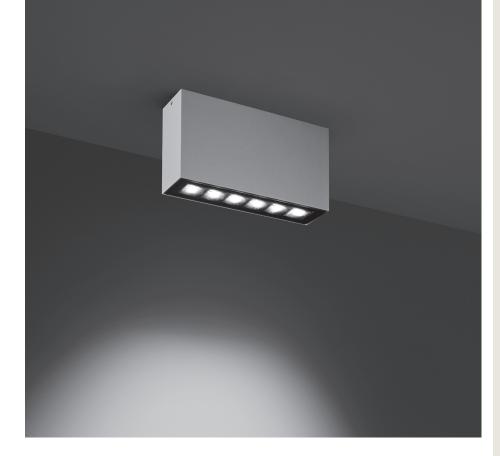

# TAG MEDIUM 03

Downlight luminaire to be surface mounted on a ceiling, with downward light distribution. Luminaire body is made of extruded copper-free aluminum, secured with die-cast aluminum base, tempered safety glass, moulded silicone gasket and stainless steel screws. Built-in LED driver 220-240V 50-60Hz, with nr. 6 CREE XP-G2 LED. IP65 rating.