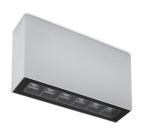

# TAG MEDIUM 03

Downlight luminaire to be surface mounted on a ceiling, with downward light distribution. Luminaire body is made of extruded copper-free aluminum, secured with die-cast aluminum base, tempered safety glass, moulded silicone gasket and stainless steel screws. Built-in LED driver 220-240V 50-60Hz, with nr. 6 CREE XP-G2 LED. IP65 rating.

## **Technical data**

| recriffical data |                                                                    |  |  |  |
|------------------|--------------------------------------------------------------------|--|--|--|
| Wattage          | 8 WATT                                                             |  |  |  |
| IP Rating        | IP65                                                               |  |  |  |
| IK Rating        | IK08                                                               |  |  |  |
| Material         | High corrosion resistance<br>extruded copper-free aluminum<br>body |  |  |  |
| Coating          | Polyester powder coating with phosphocromating pre-finish          |  |  |  |
| Light source     | NR. 6 CREE XP-G2 LED                                               |  |  |  |
| Screws           | Stainless steel                                                    |  |  |  |
| Transformer      | Electronic power supply 220/240V 50/60Hz built-in                  |  |  |  |
| Gasket           | Silicone rubber                                                    |  |  |  |
| Power cable      | 0,10 mt. neoprene<br>power cable included                          |  |  |  |
| Glass            | Tempered                                                           |  |  |  |
| Cable gland      | M16 rubber grommet                                                 |  |  |  |
| Gross weight     | 1,50 Kg                                                            |  |  |  |
|                  |                                                                    |  |  |  |