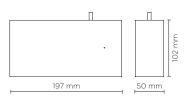

# TAG MEDIUM 03

Downlight luminaire to be surface mounted on a ceiling, with downward light distribution. Luminaire body is made of extruded copper-free aluminum, secured with die-cast aluminum base, tempered safety glass, moulded silicone gasket and stainless steel screws. Built-in LED driver 220-240V 50-60Hz, with nr. 6 CREE XP-G2 LED. IP65 rating.

## **Technical data**

| recriffical data |                                                                    |  |  |  |
|------------------|--------------------------------------------------------------------|--|--|--|
| Wattage          | 8 WATT                                                             |  |  |  |
| IP Rating        | IP65                                                               |  |  |  |
| IK Rating        | IK08                                                               |  |  |  |
| Material         | High corrosion resistance<br>extruded copper-free aluminum<br>body |  |  |  |
| Coating          | Polyester powder coating with phosphocromating pre-finish          |  |  |  |
| Light source     | NR. 6 CREE XP-G2 LED                                               |  |  |  |
| Screws           | Stainless steel                                                    |  |  |  |
| Transformer      | Electronic power supply 220/240V 50/60Hz built-in                  |  |  |  |
| Gasket           | Silicone rubber                                                    |  |  |  |
| Power cable      | 0,10 mt. neoprene<br>power cable included                          |  |  |  |
| Glass            | Tempered                                                           |  |  |  |
| Cable gland      | M16 rubber grommet                                                 |  |  |  |
| Gross weight     | 1,50 Kg                                                            |  |  |  |
|                  |                                                                    |  |  |  |