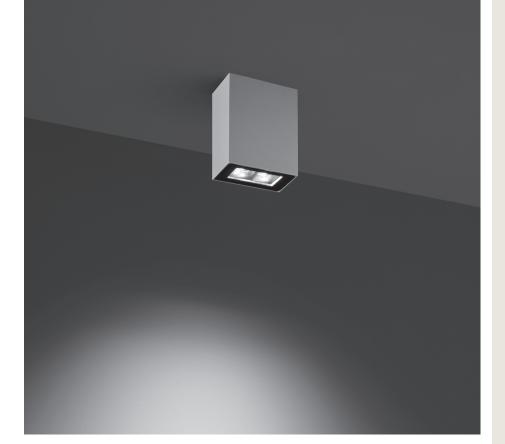

## 708001

Downlight luminaire to be surface mounted on a ceiling, with downward light distribution. Luminaire body is made of extruded copper-free aluminum, secured with die-cast aluminum base, tempered safety glass, moulded silicone gasket and stainless steel screws. Built-in LED driver 220-240V 50-60Hz, with nr. 2 CREE XP-G2 LED. IP65 rating.