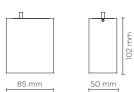

## **Technical features**

| Tec | hnical | data |
|-----|--------|------|
|     |        |      |

| Technical dat | a                                                                  |
|---------------|--------------------------------------------------------------------|
| Wattage       | 4.5 WATT                                                           |
| IP Rating     | IP65                                                               |
| IK Rating     | IK08                                                               |
| Material      | High corrosion resistance<br>extruded copper-free aluminum<br>body |
| Coating       | Polyester powder coating with phosphocromating pre-finish          |
| Light source  | NR. 2 CREE XP-G2 LED                                               |
| Screws        | Stainless steel                                                    |
| Transformer   | Electronic power supply 220/240V 50/60Hz built-in                  |
| Gasket        | Silicone rubber                                                    |
| Power cable   | 0,10 mt. neoprene<br>power cable included                          |
| Glass         | Tempered                                                           |
| Cable gland   | M16 rubber grommet                                                 |
| Gross weight  | 0,80 Kg                                                            |
|               |                                                                    |