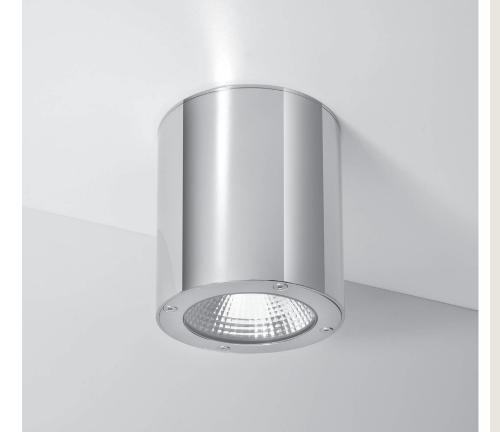

## TECH MEDIUM STEEL ROUND 03

Round downlight for outdoor surface installation on the ceiling, luminaire body completely realized in mirrored stainless steel AISI 316L, tempered safety glass, moulded silicone gasket and stainless steel screws. Built-in LED driver 220-240V 50-60Hz, with 1 x COB CREE LED. IP65 rating.

## Technical data

| recililical data |                                                      |  |  |
|------------------|------------------------------------------------------|--|--|
| Wattage          | 12 WATT                                              |  |  |
| IP Rating        | IP65                                                 |  |  |
| IK Rating        | IK08                                                 |  |  |
| Material         | Mirrored stainless steel AISI<br>316L                |  |  |
| Light source     | NR. 1 x 12W CREE COB LED                             |  |  |
| Screws           | Stainless steel                                      |  |  |
| Transformer      | Electronic power supply<br>220/240V 50/60Hz built-in |  |  |
| Gasket           | Silicone rubber                                      |  |  |
| Power cable      | 0.3 mt. neoprene power cable included                |  |  |
| Glass            | Tempered                                             |  |  |
| Gross weight     | 3,00 Kg                                              |  |  |