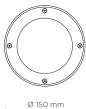

## TECH MEDIUM STEEL ROUND 03

Round downlight for outdoor surface installation on the ceiling, luminaire body completely realized in mirrored stainless steel AISI 316L, tempered safety glass, moulded silicone gasket and stainless steel screws. Built-in LED driver 220-240V 50-60Hz, with 1 x COB CREE LED. IP65 rating.

## Technical data

| recililical data |                                                      |  |  |
|------------------|------------------------------------------------------|--|--|
| Wattage          | 12 WATT                                              |  |  |
| IP Rating        | IP65                                                 |  |  |
| IK Rating        | IK08                                                 |  |  |
| Material         | Mirrored stainless steel AISI<br>316L                |  |  |
| Light source     | NR. 1 x 12W CREE COB LED                             |  |  |
| Screws           | Stainless steel                                      |  |  |
| Transformer      | Electronic power supply<br>220/240V 50/60Hz built-in |  |  |
| Gasket           | Silicone rubber                                      |  |  |
| Power cable      | 0.3 mt. neoprene power cable included                |  |  |
| Glass            | Tempered                                             |  |  |
| Gross weight     | 3,00 Kg                                              |  |  |