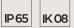

## Technical data

| recililical data |                                                      |  |  |
|------------------|------------------------------------------------------|--|--|
| Wattage          | 12 WATT                                              |  |  |
| IP Rating        | IP65                                                 |  |  |
| IK Rating        | IK08                                                 |  |  |
| Material         | Mirrored stainless steel AISI<br>316L                |  |  |
| Light source     | NR. 1 x 12W CREE COB LED                             |  |  |
| Screws           | Stainless steel                                      |  |  |
| Transformer      | Electronic power supply<br>220/240V 50/60Hz built-in |  |  |
| Gasket           | Silicone rubber                                      |  |  |
| Power cable      | 0.3 mt. neoprene power cable included                |  |  |
| Glass            | Tempered                                             |  |  |
| Gross weight     | 3,00 Kg                                              |  |  |