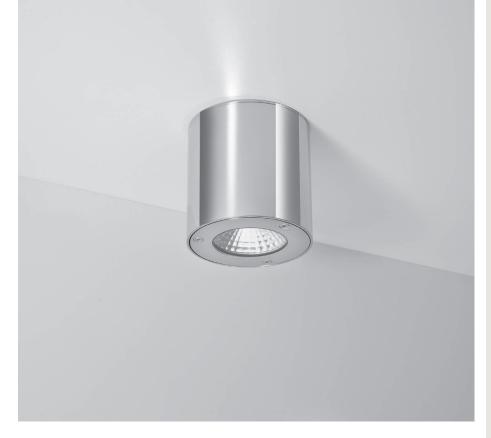

## TECH MINI STEEL ROUND 03

Round downlight for outdoor surface installation on the ceiling, luminaire body completely realized in mirrored stainless steel AISI 316L, tempered safety glass, moulded silicone gasket and stainless steel screws. Built-in LED driver 220-240V 50-60Hz, with 1 x COB CREE LED. IP65 rating.

## Finish color options:

Textured Grey RAL 9006