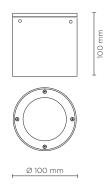

## **Technical data**

| Wattage      | 5 WATT                                            |
|--------------|---------------------------------------------------|
| IP Rating    | IP65                                              |
| IK Rating    | IK08                                              |
| Material     | Mirrored stainless steel AISI<br>316L             |
| Light source | NR. 1 x 5W CREE COB LED                           |
| Screws       | Stainless steel                                   |
| Transformer  | Electronic power supply 220/240V 50/60Hz built-in |
| Gasket       | Silicone rubber                                   |
| Power cable  | 0.3 mt. neoprene power cable included             |
| Glass        | Tempered                                          |
| Gross weight | 1,50 Kg                                           |
|              |                                                   |