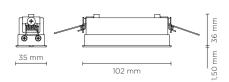

## 701402

# NANO LINEAR DOWNLIGHT WALL-WASHER

Linear shape ceiling-recessed luminaire for outdoor installation. Body in hard anodized aluminum with phosphochromatised and polyester powder coating and frontal cover in stainless steel AISI 316L, tempered safety glass. Remote constant current 500mA driver needed, with 16 x mid-power SAMSUNG 2835 LED. IP68 rating.

# **Technical data**

| Wattage       | 6 WATT                                                    |  |
|---------------|-----------------------------------------------------------|--|
| IP Rating     | IP68                                                      |  |
| IK Rating     | IK08                                                      |  |
| Material      | Hard anodized aluminum                                    |  |
| Trim          | Stainless steel AISI 316L                                 |  |
| Coating       | Polyester powder coating with phosphocromating pre-finish |  |
| Light Source  | Nr. 16 x mid-power<br>SAMSUNG 2835 LED                    |  |
| Screws        | Stainless steel                                           |  |
| Remote driver | Constant current max 500mA                                |  |
| Glass         | Tempered                                                  |  |
| Power cable   | 1 mt. power cable included                                |  |
| Gross weight  | 0,50 Kg                                                   |  |
|               |                                                           |  |