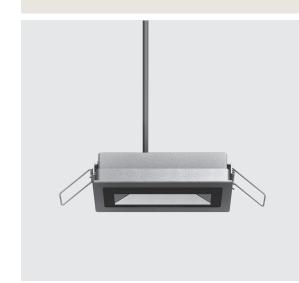

## 701402

# NANO LINEAR DOWNLIGHT WALL-WASHER

Linear shape ceiling-recessed luminaire for outdoor installation. Body in hard anodized aluminum with phosphochromatised and polyester powder coating and frontal cover in stainless steel AISI 316L, tempered safety glass. Remote constant current 500mA driver needed, with 16 x mid-power SAMSUNG 2835 LED. IP68 rating.

# **Technical data**

| Wattage       | 6 WATT                                                    |  |
|---------------|-----------------------------------------------------------|--|
| IP Rating     | IP68                                                      |  |
| IK Rating     | IK08                                                      |  |
| Material      | Hard anodized aluminum                                    |  |
| Trim          | Stainless steel AISI 316L                                 |  |
| Coating       | Polyester powder coating with phosphocromating pre-finish |  |
| Light Source  | Nr. 16 x mid-power<br>SAMSUNG 2835 LED                    |  |
| Screws        | Stainless steel                                           |  |
| Remote driver | Constant current max 500mA                                |  |
| Glass         | Tempered                                                  |  |
| Power cable   | 1 mt. power cable included                                |  |
| Gross weight  | 0,50 Kg                                                   |  |
|               |                                                           |  |