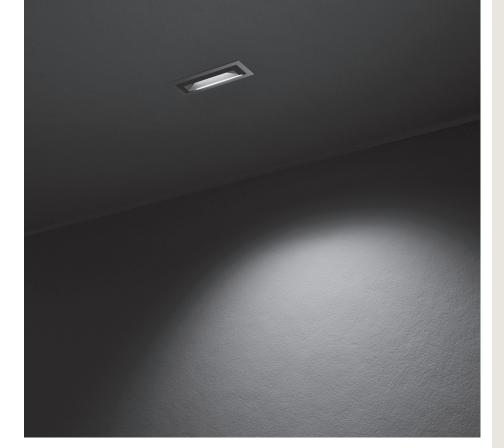

# NANO LINEAR DOWNLIGHT WALL-WASHER

Linear shape ceiling-recessed luminaire for outdoor installation. Body in hard anodized aluminum with phosphochromatised and polyester powder coating and frontal cover in stainless steel AISI 316L, tempered safety glass. Remote constant current 500mA driver needed, with 16 x mid-power SAMSUNG 2835 LED. IP68 rating.

| light source         | light beam options | lumen<br>output<br>(lm) | lumin.<br>efficacy<br>(lm/w) |
|----------------------|--------------------|-------------------------|------------------------------|
| 2700°K warm-white    |                    |                         |                              |
| mid-power led        | WALL-WASHER        | 450                     | 75.00                        |
| 3000°K warm-white    |                    | '                       |                              |
| mid-power led        | WALL-WASHER        | 470                     | 78.34                        |
| 4000°K neutral-white |                    |                         |                              |
| mid-power led        | WALL-WASHER        | 490                     | 81.67                        |