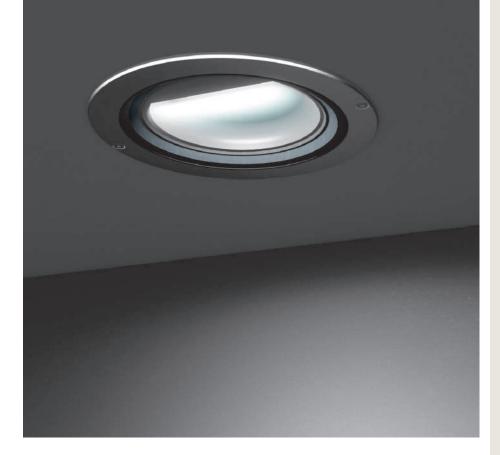

# 701314

Diameter 254mm ceiling-recessed luminaire for outdoor installation, phosphochromatised and polyester powder coated die-cast copper-free aluminium body and stainless steel AISI 316L frame, tempered safety glass, moulded silicone gasket. Built-in LED driver 220-240V 50-60Hz, with 66 x mid-power SAMSUNG 2835 LED. IP67 rating.

### **Technical data**

| Wattage      | 24 WATT                                                    |
|--------------|------------------------------------------------------------|
| IP Rating    | IP67                                                       |
| IK Rating    | IK10                                                       |
| Material     | high corrosion resistance<br>die-cast copper-free aluminum |
| Trim         | Stainless steel AISI 316L                                  |
| Coating      | polyester powder coating with phosphocromating pre-finish  |
| Light Source | Nr. 66 x mid-power SAMSUNG<br>2835 LED                     |
| Screws       | Stainless steel                                            |
| Transformer  | Electrical power supply 220/240V 50/60Hz built-in          |
| Gasket       | Silicone rubber                                            |
| Glass        | Tempered                                                   |
| Cable gland  | M20                                                        |
| Power cable  | 1 mt. neoprene power cable included                        |
| Gross weight | 5,70 Kg                                                    |
|              |                                                            |