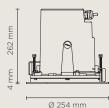

# 701314

Diameter 254mm ceiling-recessed luminaire for outdoor installation, phosphochromatised and polyester powder coated die-cast copper-free aluminium body and stainless steel AISI 316L frame, tempered safety glass, moulded silicone gasket. Built-in LED driver 220-240V 50-60Hz, with 66 x mid-power SAMSUNG 2835 LED. IP67 rating.