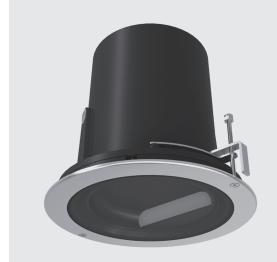

# 701314

Diameter 254mm ceiling-recessed luminaire for outdoor installation, phosphochromatised and polyester powder coated die-cast copper-free aluminium body and stainless steel AISI 316L frame, tempered safety glass, moulded silicone gasket. Built-in LED driver 220-240V 50-60Hz, with 66 x mid-power SAMSUNG 2835 LED. IP67 rating.

### **Technical data**

| Wattage      | 24 WATT                                                    |
|--------------|------------------------------------------------------------|
| IP Rating    | IP67                                                       |
| IK Rating    | IK10                                                       |
| Material     | high corrosion resistance<br>die-cast copper-free aluminum |
| Trim         | Stainless steel AISI 316L                                  |
| Coating      | polyester powder coating with phosphocromating pre-finish  |
| Light Source | Nr. 66 x mid-power SAMSUNG<br>2835 LED                     |
| Screws       | Stainless steel                                            |
| Transformer  | Electrical power supply 220/240V 50/60Hz built-in          |
| Gasket       | Silicone rubber                                            |
| Glass        | Tempered                                                   |
| Cable gland  | M20                                                        |
| Power cable  | 1 mt. neoprene power cable included                        |
| Gross weight | 5,70 Kg                                                    |
|              |                                                            |