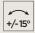

# CIELO MAXI HP DMX RGBW

Diameter 254mm ceiling-recessed luminaire for outdoor installation, phosphochromatised and polyester powder coated die-cast copper-free aluminium body and stainless steel AISI 316L frame, tempered safety glass, moulded silicone gasket. Light source tilt system +/- 15deg from outside. Built-in LED driver, DMX interface integrated; with 6 x CREE "XML" RGBW LED. IP67 rating.