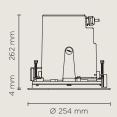

# CIELO MAXI HP DMX RGBW

Diameter 254mm ceiling-recessed luminaire for outdoor installation, phosphochromatised and polyester powder coated die-cast copper-free aluminium body and stainless steel AISI 316L frame, tempered safety glass, moulded silicone gasket. Light source tilt system +/- 15deg from outside. Built-in LED driver, DMX interface integrated; with 6 x CREE "XML" RGBW LED. IP67 rating.

#### Available on request

HOLE FOR RECESS