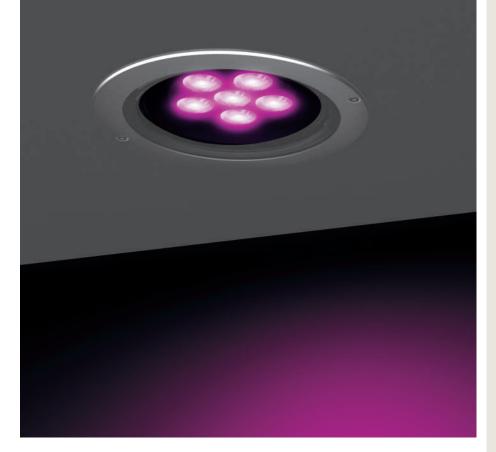

# CIELO MAXI HP DMX RGBW

Diameter 254mm ceiling-recessed luminaire for outdoor installation, phosphochromatised and polyester powder coated die-cast copper-free aluminium body and stainless steel AISI 316L frame, tempered safety glass, moulded silicone gasket. Light source tilt system +/- 15deg from outside. Built-in LED driver, DMX interface integrated; with 6 x CREE "XML" RGBW LED. IP67 rating.

## **Technical data**

| Wattage      | 28 WATT                                                    |  |
|--------------|------------------------------------------------------------|--|
| IP Rating    | IP67                                                       |  |
| IK Rating    | IK10                                                       |  |
| Material     | high corrosion resistance<br>die-cast copper-free aluminum |  |
| Trim         | Stainless steel AISI 316L                                  |  |
| Coating      | polyester powder coating with phosphocromating pre-finish  |  |
| Light Source | Nr. 6 CREE "XML" RGBW LED                                  |  |
| Screws       | Stainless steel                                            |  |
| Transformer  | Electrical power supply<br>220/240V 50/60Hz built-in       |  |
| DMX          | DMX interface integrated                                   |  |
| Gasket       | Silicone rubber                                            |  |
| Glass        | Tempered                                                   |  |
| Cable gland  | M20 + PG9                                                  |  |
| Power cable  | 1 mt. neoprene power cable included                        |  |
| DMX cable    | DMX IN cable included                                      |  |
| Gross weight | 5,70 Kg                                                    |  |
|              |                                                            |  |