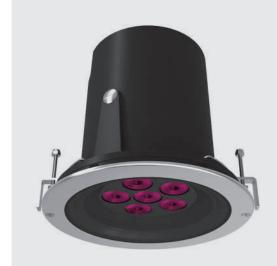

# CIELO MAXI HP DMX RGBW

Diameter 254mm ceiling-recessed luminaire for outdoor installation, phosphochromatised and polyester powder coated die-cast copper-free aluminium body and stainless steel AISI 316L frame, tempered safety glass, moulded silicone gasket. Light source tilt system +/- 15deg from outside. Built-in LED driver, DMX interface integrated; with 6 x CREE "XML" RGBW LED. IP67 rating.

## **Technical data**

| Wattage      | 28 WATT                                                    |  |
|--------------|------------------------------------------------------------|--|
| IP Rating    | IP67                                                       |  |
| IK Rating    | IK10                                                       |  |
| Material     | high corrosion resistance<br>die-cast copper-free aluminum |  |
| Trim         | Stainless steel AISI 316L                                  |  |
| Coating      | polyester powder coating with phosphocromating pre-finish  |  |
| Light Source | Nr. 6 CREE "XML" RGBW LED                                  |  |
| Screws       | Stainless steel                                            |  |
| Transformer  | Electrical power supply<br>220/240V 50/60Hz built-in       |  |
| DMX          | DMX interface integrated                                   |  |
| Gasket       | Silicone rubber                                            |  |
| Glass        | Tempered                                                   |  |
| Cable gland  | M20 + PG9                                                  |  |
| Power cable  | 1 mt. neoprene power cable included                        |  |
| DMX cable    | DMX IN cable included                                      |  |
| Gross weight | 5,70 Kg                                                    |  |
|              |                                                            |  |