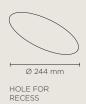

# CIELO MAXI HP

Diameter 254mm ceiling-recessed luminaire for outdoor installation, phosphochromatised and polyester powder coated die-cast copper-free aluminium body and stainless steel AISI 316L frame, tempered safety glass, moulded silicone gasket. Light source tilt system +/- 15deg from outside. Built-in LED driver, with 4 x CREE "XHP50.2" LED. IP67 rating.