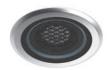

|                      |                           |
| high-power led       | 4°                 | 3.325                | 97.79                     |
| high-power led       | 10°                | 3.296                | 96.94                     |
| high-power led       | 28°                | 3.268                | 96.12                     |
| 4000°K neutral-white |                    |                      |                           |
| high-power led       | 4°                 | 3.353                | 98.62                     |
| high-power led       | 10°                | 3.325                | 97.79                     |
| high-power led       | 28°                | 3.296                | 96.94                     |

### Finish color options:



Stainless Steel

## **ACCESSORIES**



AC119 HONEYCOMB LOUVER FOR CIELO MAXI

#### **Technical features**











#### Available on request







**Technical data** 

| Wattage      | 34 WATT                                                    |  |
|--------------|------------------------------------------------------------|--|
| IP Rating    | IP67                                                       |  |
| IK Rating    | IK10                                                       |  |
| Material     | high corrosion resistance<br>die-cast copper-free aluminum |  |
| Trim         | Stainless steel AISI 316L                                  |  |
| Coating      | polyester powder coating with phosphocromating pre-finish  |  |
| Light Source | Nr. 4 CREE XHP50.2 LED                                     |  |
| Screws       | S