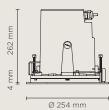

# CIELO MAXI HP

Diameter 254mm ceiling-recessed luminaire for outdoor installation, phosphochromatised and polyester powder coated die-cast copper-free aluminium body and stainless steel AISI 316L frame, tempered safety glass, moulded silicone gasket. Light source tilt system +/- 15deg from outside. Built-in LED driver, with 4 x CREE "XHP50.2" LED. IP67 rating.