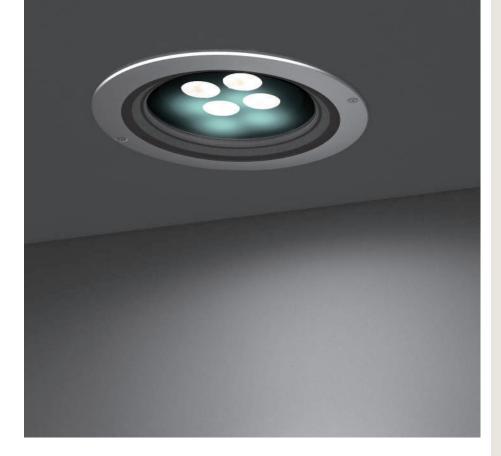

# CIELO MAXI HP

Diameter 254mm ceiling-recessed luminaire for outdoor installation, phosphochromatised and polyester powder coated die-cast copper-free aluminium body and stainless steel AISI 316L frame, tempered safety glass, moulded silicone gasket. Light source tilt system +/- 15deg from outside. Built-in LED driver, with 4 x CREE "XHP50.2" LED. IP67 rating.