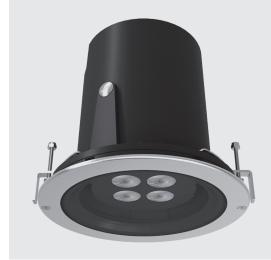

# CIELO MAXI HP

Diameter 254mm ceiling-recessed luminaire for outdoor installation, phosphochromatised and polyester powder coated die-cast copper-free aluminium body and stainless steel AISI 316L frame, tempered safety glass, moulded silicone gasket. Light source tilt system +/- 15deg from outside. Built-in LED driver, with 4 x CREE "XHP50.2" LED. IP67 rating.

#### Available on request

**Technical data** 

| Wattage      | 34 WATT                                                    |  |
|--------------|------------------------------------------------------------|--|
| IP Rating    | IP67                                                       |  |
| IK Rating    | IK10                                                       |  |
| Material     | high corrosion resistance<br>die-cast copper-free aluminum |  |
| Trim         | Stainless steel AISI 316L                                  |  |
| Coating      | polyester powder coating with phosphocromating pre-finish  |  |
| Light Source | Nr. 4 CREE XHP50.2 LED                                     |  |
| Screws       | Stainless steel                                            |  |
| Transformer  | Electrical power supply 220/240V 50/60Hz built in          |  |
| Gasket       | Silicone rubber                                            |  |
| Glass        | Tempered                                                   |  |
| Cable gland  | M20                                                        |  |
| Power cable  | 1 mt. neoprene power cable included                        |  |
| Gross weight | 5,70 Kg                                                    |  |