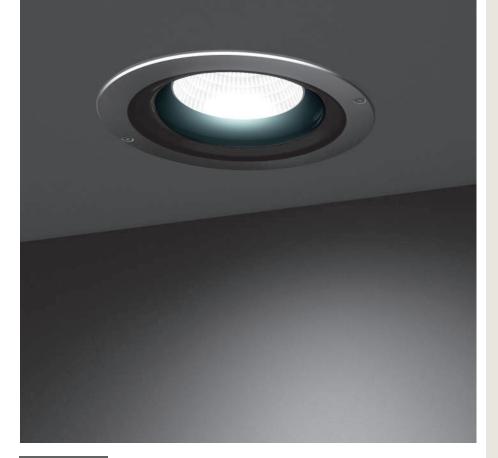

# CIELO MAXI COB

Diameter 254mm ceiling-recessed luminaire for outdoor installation, phosphochromatised and polyester powder coated die-cast copper-free aluminium body and stainless steel AISI 316L frame, tempered safety glass, moulded silicone gasket. Light source tilt system +/- 15deg from outside. Built-in LED driver 220-240V 50-60Hz, with 1 CREE CXB2540 LED. IP67 rating.