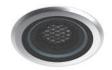

|                           |
| cob led              | 14°                   | 2.970                | 92.81                     |
| cob led              | 35°                   | 2.950                | 92.19                     |
| cob led              | 55°                   | 2.930                | 91.56                     |
| 4000°K neutral-white |                       |                      |                           |
| cob led              | 14°                   | 2.990                | 93.44                     |
| cob led              | 35°                   | 2.970                | 92.81                     |
| cob led              | 55°                   | 2.950                | 92.19                     |

### Finish color options:



Stainless Steel

## **ACCESSORIES**



AC119 HONEYCOMB LOUVER FOR CIELO MAXI

#### **Technical features**











#### **Available on request**







**Technical data** 

| Wattage      | 32 WATT                                                    |  |
|--------------|------------------------------------------------------------|--|
| IP Rating    | IP67                                                       |  |
| IK Rating    | IK10                                                       |  |
| Material     | high corrosion resistance<br>die-cast copper-free aluminum |  |
| Trim         | Stainless steel AISI 316L                                  |  |
| Coating      | polyester powder coating with phosphocromating pre-finish  |  |
| Light Source | Nr. 1 CREE CXB2540 COB LED                                 |  |
| Screws