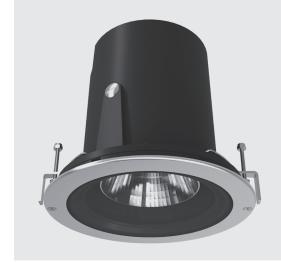

# CIELO MAXI COB

Diameter 254mm ceiling-recessed luminaire for outdoor installation, phosphochromatised and polyester powder coated die-cast copper-free aluminium body and stainless steel AISI 316L frame, tempered safety glass, moulded silicone gasket. Light source tilt system +/- 15deg from outside. Built-in LED driver 220-240V 50-60Hz, with 1 CREE CXB2540 LED. IP67 rating.