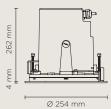

# CIELO MAXI COB

Diameter 254mm ceiling-recessed luminaire for outdoor installation, phosphochromatised and polyester powder coated die-cast copper-free aluminium body and stainless steel AISI 316L frame, tempered safety glass, moulded silicone gasket. Light source tilt system +/- 15deg from outside. Built-in LED driver 220-240V 50-60Hz, with 1 CREE CXB2540 LED. IP67 rating.