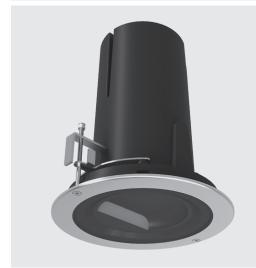

# CIELO MEDIUM WALL-WASHEF

Diameter 219mm ceiling-recessed luminaire for outdoor installation, phosphochromatised and polyester powder coated die-cast copper-free aluminium body and stainless steel AISI 316L frame, tempered safety glass, moulded silicone gasket. Built-in LED driver 220-240V 50-60Hz, , with 32 x mid-power SAMSUNG 2835 LED. IP67 rating.

## **Technical data**

| Wattage      | 13 WATT                                                    |  |
|--------------|------------------------------------------------------------|--|
| IP Rating    | IP67                                                       |  |
| IK Rating    | IK10                                                       |  |
| Material     | high corrosion resistance<br>die-cast copper-free aluminum |  |
| Trim         | Stainless steel AISI 316L                                  |  |
| Coating      | polyester powder coating with phosphocromating pre-finish  |  |
| Light Source | Nr. 32 x mid-power SAMSUNG<br>2835 LED                     |  |
| Screws       | Stainless steel                                            |  |
| Transformer  | Electrical power supply<br>220/240V 50/60Hz built-in       |  |
| Gasket       | Silicone rubber                                            |  |
| Glass        | Tempered                                                   |  |
| Cable gland  | M20                                                        |  |
| Power cable  | 1 mt. neoprene power cable included                        |  |
| Gross weight | 4,70 Kg                                                    |  |
|              |                                                            |  |