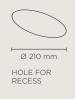

# CIELO MEDIUM WALL-WASHEF

Diameter 219mm ceiling-recessed luminaire for outdoor installation, phosphochromatised and polyester powder coated die-cast copper-free aluminium body and stainless steel AISI 316L frame, tempered safety glass, moulded silicone gasket. Built-in LED driver 220-240V 50-60Hz, , with 32 x mid-power SAMSUNG 2835 LED. IP67 rating.