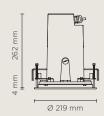

# CIELO MEDIUM WALL-WASHEF

Diameter 219mm ceiling-recessed luminaire for outdoor installation, phosphochromatised and polyester powder coated die-cast copper-free aluminium body and stainless steel AISI 316L frame, tempered safety glass, moulded silicone gasket. Built-in LED driver 220-240V 50-60Hz, , with 32 x mid-power SAMSUNG 2835 LED. IP67 rating.

## **Technical data**

| Wattage      | 13 WATT                                                    |  |
|--------------|------------------------------------------------------------|--|
| IP Rating    | IP67                                                       |  |
| IK Rating    | IK10                                                       |  |
| Material     | high corrosion resistance<br>die-cast copper-free aluminum |  |
| Trim         | Stainless steel AISI 316L                                  |  |
| Coating      | polyester powder coating with phosphocromating pre-finish  |  |
| Light Source | Nr. 32 x mid-power SAMSUNG<br>2835 LED                     |  |
| Screws       | Stainless steel                                            |  |
| Transformer  | Electrical power supply<br>220/240V 50/60Hz built-in       |  |
| Gasket       | Silicone rubber                                            |  |
| Glass        | Tempered                                                   |  |
| Cable gland  | M20                                                        |  |
| Power cable  | 1 mt. neoprene power cable included                        |  |
| Gross weight | 4,70 Kg                                                    |  |
|              |                                                            |  |