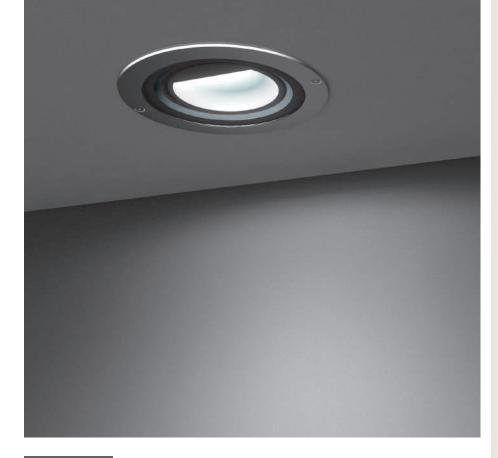

# CIELO MEDIUM WALL-WASHEF

Diameter 219mm ceiling-recessed luminaire for outdoor installation, phosphochromatised and polyester powder coated die-cast copper-free aluminium body and stainless steel AISI 316L frame, tempered safety glass, moulded silicone gasket. Built-in LED driver 220-240V 50-60Hz, , with 32 x mid-power SAMSUNG 2835 LED. IP67 rating.

## **Technical data**

| Wattage      | 13 WATT                                                    |  |
|--------------|------------------------------------------------------------|--|
| IP Rating    | IP67                                                       |  |
| IK Rating    | IK10                                                       |  |
| Material     | high corrosion resistance<br>die-cast copper-free aluminum |  |
| Trim         | Stainless steel AISI 316L                                  |  |
| Coating      | polyester powder coating with phosphocromating pre-finish  |  |
| Light Source | Nr. 32 x mid-power SAMSUNG<br>2835 LED                     |  |
| Screws       | Stainless steel                                            |  |
| Transformer  | Electrical power supply<br>220/240V 50/60Hz built-in       |  |
| Gasket       | Silicone rubber                                            |  |
| Glass        | Tempered                                                   |  |
| Cable gland  | M20                                                        |  |
| Power cable  | 1 mt. neoprene power cable included                        |  |
| Gross weight | 4,70 Kg                                                    |  |
|              |                                                            |  |