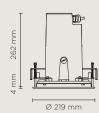

# CIELO MEDIUM HP DMX

Diameter 219mm ceiling-recessed luminaire for outdoor installation, phosphochromatised and polyester powder coated die-cast copper-free aluminium body and stainless steel AISI 316L frame, tempered safety glass, moulded silicone gasket. Light source tilt system +/- 15deg from outside. Built-in LED driver, DMX interface integrated; with 3 x CREE "XML" RGBW LED. IP67 rating.

## **Technical data**

| Wattage      | 14 WATT                                                    |  |
|--------------|------------------------------------------------------------|--|
| IP Rating    | IP67                                                       |  |
| IK Rating    | IK10                                                       |  |
| Material     | high corrosion resistance<br>die-cast copper-free aluminum |  |
| Trim         | Stainless steel AISI 316L                                  |  |
| Coating      | polyester powder coating with phosphocromating pre-finish  |  |
| Light Source | Nr. 1 CREE "XML" RGBW LED                                  |  |
| Screws       | Stainless steel                                            |  |
| Transformer  | Electronic power supply<br>220/240V 50/60Hz built-in       |  |
| DMX          | DMX interface integrated                                   |  |
| Gasket       | Silicone rubber                                            |  |
| Glass        | Tempered                                                   |  |
| Cable gland  | M20 + PG9                                                  |  |
| Power cable  | 1 mt. neoprene power cable included                        |  |
| DMX cable    | DMX IN cable included                                      |  |
| Gross weight | 4,70 Kg                                                    |  |
|              |                                                            |  |