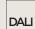

# CIELO MEDIUM HP DMX

Diameter 219mm ceiling-recessed luminaire for outdoor installation, phosphochromatised and polyester powder coated die-cast copper-free aluminium body and stainless steel AISI 316L frame, tempered safety glass, moulded silicone gasket. Light source tilt system +/- 15deg from outside. Built-in LED driver, DMX interface integrated; with 3 x CREE "XML" RGBW LED. IP67 rating.

## **Technical data**

| Wattage      | 14 WATT                                                    |  |
|--------------|------------------------------------------------------------|--|
| IP Rating    | IP67                                                       |  |
| IK Rating    | IK10                                                       |  |
| Material     | high corrosion resistance<br>die-cast copper-free aluminum |  |
| Trim         | Stainless steel AISI 316L                                  |  |
| Coating      | polyester powder coating with phosphocromating pre-finish  |  |
| Light Source | Nr. 1 CREE "XML" RGBW LED                                  |  |
| Screws       | Stainless steel                                            |  |
| Transformer  | Electronic power supply<br>220/240V 50/60Hz built-in       |  |
| DMX          | DMX interface integrated                                   |  |
| Gasket       | Silicone rubber                                            |  |
| Glass        | Tempered                                                   |  |
| Cable gland  | M20 + PG9                                                  |  |
| Power cable  | 1 mt. neoprene power cable included                        |  |
| DMX cable    | DMX IN cable included                                      |  |
| Gross weight | 4,70 Kg                                                    |  |
|              |                                                            |  |