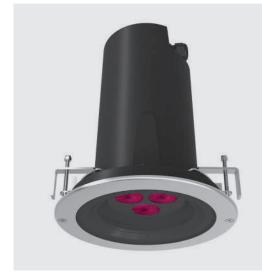

# CIELO MEDIUM HP DMX

Diameter 219mm ceiling-recessed luminaire for outdoor installation, phosphochromatised and polyester powder coated die-cast copper-free aluminium body and stainless steel AISI 316L frame, tempered safety glass, moulded silicone gasket. Light source tilt system +/- 15deg from outside. Built-in LED driver, DMX interface integrated; with 3 x CREE "XML" RGBW LED. IP67 rating.

## **Technical data**

| Wattage      | 14 WATT                                                    |  |
|--------------|------------------------------------------------------------|--|
| IP Rating    | IP67                                                       |  |
| IK Rating    | IK10                                                       |  |
| Material     | high corrosion resistance<br>die-cast copper-free aluminum |  |
| Trim         | Stainless steel AISI 316L                                  |  |
| Coating      | polyester powder coating with phosphocromating pre-finish  |  |
| Light Source | Nr. 1 CREE "XML" RGBW LED                                  |  |
| Screws       | Stainless steel                                            |  |
| Transformer  | Electronic power supply<br>220/240V 50/60Hz built-in       |  |
| DMX          | DMX interface integrated                                   |  |
| Gasket       | Silicone rubber                                            |  |
| Glass        | Tempered                                                   |  |
| Cable gland  | M20 + PG9                                                  |  |
| Power cable  | 1 mt. neoprene power cable included                        |  |
| DMX cable    | DMX IN cable included                                      |  |
| Gross weight | 4,70 Kg                                                    |  |
|              |                                                            |  |