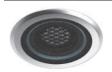

# CIELO MEDIUM HP DMX

Diameter 219mm ceiling-recessed luminaire for outdoor installation, phosphochromatised and polyester powder coated die-cast copper-free aluminium body and stainless steel AISI 316L frame, tempered safety glass, moulded silicone gasket. Light source tilt system +/- 15deg from outside. Built-in LED driver, DMX interface integrated; with 3 x CREE "XML" RGBW LED. IP67 rating.