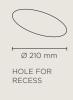

# CIELO MEDIUM HP DMX

Diameter 219mm ceiling-recessed luminaire for outdoor installation, phosphochromatised and polyester powder coated die-cast copper-free aluminium body and stainless steel AISI 316L frame, tempered safety glass, moulded silicone gasket. Light source tilt system +/- 15deg from outside. Built-in LED driver, DMX interface integrated; with 3 x CREE "XML" RGBW LED. IP67 rating.