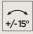

# CIELO MEDIUM HP DMX

Diameter 219mm ceiling-recessed luminaire for outdoor installation, phosphochromatised and polyester powder coated die-cast copper-free aluminium body and stainless steel AISI 316L frame, tempered safety glass, moulded silicone gasket. Light source tilt system +/- 15deg from outside. Built-in LED driver, DMX interface integrated; with 3 x CREE "XML" RGBW LED. IP67 rating.