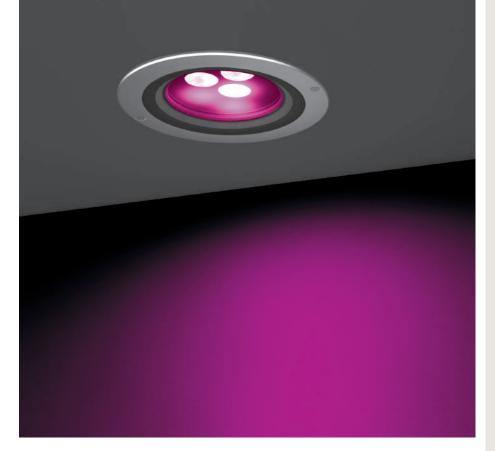

# CIELO MEDIUM HP DMX

Diameter 219mm ceiling-recessed luminaire for outdoor installation, phosphochromatised and polyester powder coated die-cast copper-free aluminium body and stainless steel AISI 316L frame, tempered safety glass, moulded silicone gasket. Light source tilt system +/- 15deg from outside. Built-in LED driver, DMX interface integrated; with 3 x CREE "XML" RGBW LED. IP67 rating.