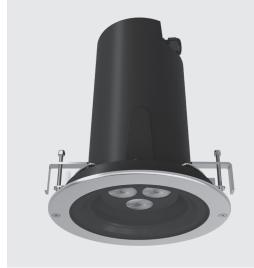

# CIELO MEDIUM HP

Diameter 219mm ceiling-recessed luminaire for outdoor installation, phosphochromatised and polyester powder coated die-cast copper-free aluminium body and stainless steel AISI 316L frame, tempered safety glass, moulded silicone gasket. Light source tilt system +/- 15deg from outside. Built-in LED driver, with 3 x CREE "XHP35" LED. IP67 rating.

#### **Technical data**

| Wattage      | 20 WATT                                                    |  |
|--------------|------------------------------------------------------------|--|
| IP Rating    | IP67                                                       |  |
| IK Rating    | IK10                                                       |  |
| Material     | high corrosion resistance<br>die-cast copper-free aluminum |  |
| Trim         | Stainless steel AISI 316L                                  |  |
| Coating      | polyester powder coating with phosphocromating pre-finish  |  |
| Light Source | Nr. 3 CREE XHP35 LED                                       |  |
| Screws       | Stainless steel                                            |  |
| Transformer  | Electrical power supply 220/240V 50/60Hz built in          |  |
| Gasket       | Silicone rubber                                            |  |
| Glass        | Tempered                                                   |  |
| Cable gland  | M20                                                        |  |
| Power cable  | 1 mt. neoprene power cable included                        |  |
| Gross weight | 4,70 Kg                                                    |  |
|              |                                                            |  |