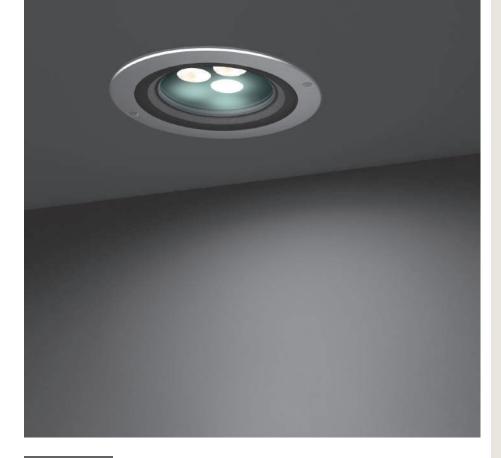

# CIELO MEDIUM HP

Diameter 219mm ceiling-recessed luminaire for outdoor installation, phosphochromatised and polyester powder coated die-cast copper-free aluminium body and stainless steel AISI 316L frame, tempered safety glass, moulded silicone gasket. Light source tilt system +/- 15deg from outside. Built-in LED driver, with 3 x CREE "XHP35" LED. IP67 rating.