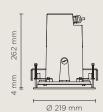

# CIELO MEDIUM HP

Diameter 219mm ceiling-recessed luminaire for outdoor installation, phosphochromatised and polyester powder coated die-cast copper-free aluminium body and stainless steel AISI 316L frame, tempered safety glass, moulded silicone gasket. Light source tilt system +/- 15deg from outside. Built-in LED driver, with 3 x CREE "XHP35" LED. IP67 rating.

#### **Technical data**

| Wattage      | 20 WATT                                                    |  |
|--------------|------------------------------------------------------------|--|
| IP Rating    | IP67                                                       |  |
| IK Rating    | IK10                                                       |  |
| Material     | high corrosion resistance<br>die-cast copper-free aluminum |  |
| Trim         | Stainless steel AISI 316L                                  |  |
| Coating      | polyester powder coating with phosphocromating pre-finish  |  |
| Light Source | Nr. 3 CREE XHP35 LED                                       |  |
| Screws       | Stainless steel                                            |  |
| Transformer  | Electrical power supply 220/240V 50/60Hz built in          |  |
| Gasket       | Silicone rubber                                            |  |
| Glass        | Tempered                                                   |  |
| Cable gland  | M20                                                        |  |
| Power cable  | 1 mt. neoprene power cable included                        |  |
| Gross weight | 4,70 Kg                                                    |  |
|              |                                                            |  |