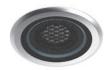

|                      |                           |
| high-power led       | 4°                 | 1.863                | 93.15                     |
| high-power led       | 10°                | 1.787                | 89.35                     |
| high-power led       | 28°                | 1.733                | 86.65                     |
| 4000°K neutral-white |                    |                      |                           |
| high-power led       | 4°                 | 1.898                | 94.90                     |
| high-power led       | 10°                | 1.825                | 91.25                     |
| high-power led       | 28°                | 1.771                | 88.55                     |

## Finish color options:



Stainless Steel

# **ACCESSORIES**



AC118 HONEYCOMB LOUVER FOR CIELO MEDIUM

## **Technical features**











### Available on request







#### **Technical data**

| Wattage      | 20 WATT                                                    |  |
|--------------|------------------------------------------------------------|--|
| IP Rating    | IP67                                                       |  |
| IK Rating    | IK10                                                       |  |
| Material     | high corrosion resistance<br>die-cast copper-free aluminum |  |
| Trim         | Stainless steel AISI 316L                                  |  |
| Coating      | polyester powder coating with phosphocromating pre-finish  |  |
| Light Source | Nr. 3 CREE XHP35 LED                                       |  |
| Screws