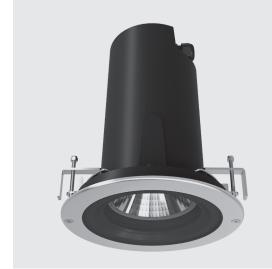

# CIELO MEDIUM COB

Diameter 219mm ceiling-recessed luminaire for outdoor installation, phosphochromatised and polyester powder coated die-cast copper-free aluminium body and stainless steel AISI 316L frame, tempered safety glass, moulded silicone gasket. Light source tilt system +/- 15deg from outside. Built-in LED driver 220-240V 50-60Hz, with 1 CREE CXB1512 LED. IP67 rating.

### **Technical data**

| Wattage      | 13 WATT                                                    |  |
|--------------|------------------------------------------------------------|--|
| IP Rating    | IP67                                                       |  |
| IK Rating    | IK10                                                       |  |
| Material     | high corrosion resistance<br>die-cast copper-free aluminum |  |
| Trim         | Stainless steel AISI 316L                                  |  |
| Coating      | polyester powder coating with phosphocromating pre-finish  |  |
| Light Source | Nr. 1 CREE CXB1512 LED                                     |  |
| Screws       | Stainless steel                                            |  |
| Transformer  | Electrical power supply<br>220/240V 50/60Hz built in       |  |
| Gasket       | Silicone rubber                                            |  |
| Glass        | Tempered                                                   |  |
| Cable gland  | M20                                                        |  |
| Power cable  | 1 mt. neoprene power cable included                        |  |
| Gross weight | 4,70 Kg                                                    |  |
|              |                                                            |  |