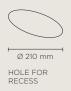

# CIELO MEDIUM COB

Diameter 219mm ceiling-recessed luminaire for outdoor installation, phosphochromatised and polyester powder coated die-cast copper-free aluminium body and stainless steel AISI 316L frame, tempered safety glass, moulded silicone gasket. Light source tilt system +/- 15deg from outside. Built-in LED driver 220-240V 50-60Hz, with 1 CREE CXB1512 LED. IP67 rating.