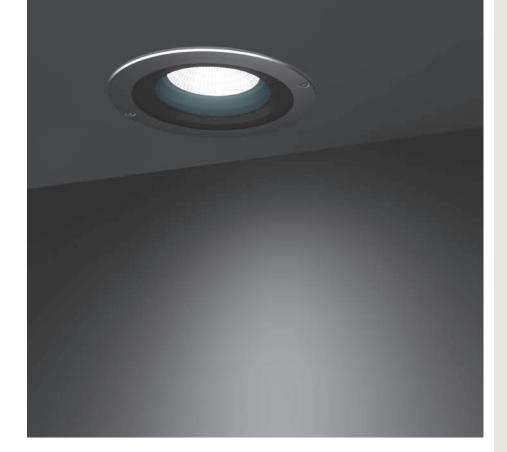

# CIELO MEDIUM COB

Diameter 219mm ceiling-recessed luminaire for outdoor installation, phosphochromatised and polyester powder coated die-cast copper-free aluminium body and stainless steel AISI 316L frame, tempered safety glass, moulded silicone gasket. Light source tilt system +/- 15deg from outside. Built-in LED driver 220-240V 50-60Hz, with 1 CREE CXB1512 LED. IP67 rating.