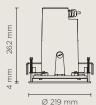

# CIELO MEDIUM COB

Diameter 219mm ceiling-recessed luminaire for outdoor installation, phosphochromatised and polyester powder coated die-cast copper-free aluminium body and stainless steel AISI 316L frame, tempered safety glass, moulded silicone gasket. Light source tilt system +/- 15deg from outside. Built-in LED driver 220-240V 50-60Hz, with 1 CREE CXB1512 LED. IP67 rating.