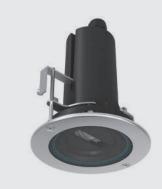

# **CIELO MINI BLADE**

Diameter 154mm ceiling-recessed luminaire for outdoor installation, phosphochromatised and polyester powder coated die-cast copper-free aluminium body and stainless steel AISI 316L frame, tempered safety glass, moulded silicone gasket. Built-in LED driver 220-240V 50-60Hz, with 1 CREE "XHP35" LED. IP67 rating.