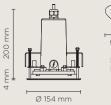

driver 220-240V 50-60Hz, with 1 CREE "XHP35" LED. IP67 rating.

|         | out (lm) (lm/w       | )                                |
|---------|----------------------|----------------------------------|
|         |                      |                                  |
| 70° 560 | 70.00                |                                  |
|         |                      |                                  |
| 70° 582 | 72.75                |                                  |
|         |                      |                                  |
| 70° 600 | 75.00                |                                  |
| 1       | 170° 560<br>170° 582 | 170° 560 70.00<br>170° 582 72.75 |

### Finish color options:

Stainless Steel

#### **Technical features**



#### Available on request





# Ø 145 mm HOLE FOR RECESS

#### **Technical data**

| Wattage      | 8 WATT                                                     |
|--------------|------------------------------------------------------------|
| IP Rating    | IP67                                                       |
| IK Rating    | IK10                                                       |
| Material     | high corrosion resistance<br>die-cast copper-free aluminum |
| Trim         | Stainless steel AISI 316L                                  |
| Coating      | polyester powder coating with phosphocromating pre-finish  |
| Light Source | Nr. 1 CREE XHP35 LED                                       |
| Screws       | Stainless steel                                            |
| Transformer  | Electrical power supply 22