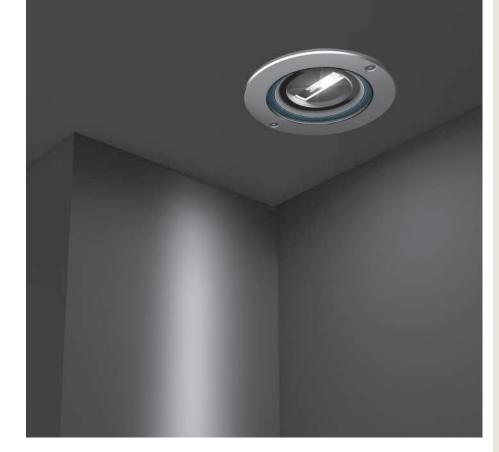

# **CIELO MINI BLADE**

Diameter 154mm ceiling-recessed luminaire for outdoor installation, phosphochromatised and polyester powder coated die-cast copper-free aluminium body and stainless steel AISI 316L frame, tempered safety glass, moulded silicone gasket. Built-in LED driver 220-240V 50-60Hz, with 1 CREE "XHP35" LED. IP67 rating.