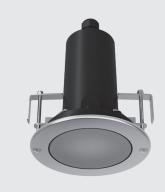

# CIELO MINI DIFFUSED

Diameter 154mm ceiling-recessed luminaire for outdoor installation, phosphochromatised and polyester powder coated die-cast copper-free aluminium body and stainless steel AISI 316L frame, tempered safety glass, moulded silicone gasket. Built-in LED driver 220-240V 50-60Hz, , with 16 x mid-power SAMSUNG 2835 LED. IP67 rating.

## **Technical data**

| Wattage      | 6 WATT                                                     |  |
|--------------|------------------------------------------------------------|--|
| IP Rating    | IP67                                                       |  |
| IK Rating    | IK10                                                       |  |
| Material     | high corrosion resistance<br>die-cast copper-free aluminum |  |
| Trim         | Stainless steel AISI 316L                                  |  |
| Coating      | polyester powder coating with phosphocromating pre-finish  |  |
| Light Source | Nr. 16 x mid-power SAMSUNG<br>2835 LED                     |  |
| Screws       | Stainless steel                                            |  |
| Transformer  | Electrical power supply<br>220/240V 50/60Hz built in       |  |
| Gasket       | Silicone rubber                                            |  |
| Glass        | Tempered                                                   |  |
| Cable gland  | M20                                                        |  |
| Power cable  | 1 mt. neoprene power cable included                        |  |
| Gross weight | 2,40 Kg                                                    |  |
|              |                                                            |  |