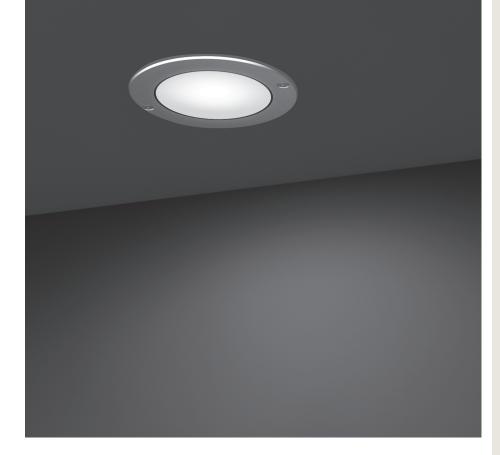

# CIELO MINI DIFFUSED

Diameter 154mm ceiling-recessed luminaire for outdoor installation, phosphochromatised and polyester powder coated die-cast copper-free aluminium body and stainless steel AISI 316L frame, tempered safety glass, moulded silicone gasket. Built-in LED driver 220-240V 50-60Hz, , with 16 x mid-power SAMSUNG 2835 LED. IP67 rating.