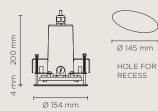

# CIELO MINI DIFFUSED

Diameter 154mm ceiling-recessed luminaire for outdoor installation, phosphochromatised and polyester powder coated die-cast copper-free aluminium body and stainless steel AISI 316L frame, tempered safety glass, moulded silicone gasket. Built-in LED driver 220-240V 50-60Hz, , with 16 x mid-power SAMSUNG 2835 LED. IP67 rating.

## **Technical data**

| Wattage      | 6 WATT                                                     |  |
|--------------|------------------------------------------------------------|--|
| IP Rating    | IP67                                                       |  |
| IK Rating    | IK10                                                       |  |
| Material     | high corrosion resistance<br>die-cast copper-free aluminum |  |
| Trim         | Stainless steel AISI 316L                                  |  |
| Coating      | polyester powder coating with phosphocromating pre-finish  |  |
| Light Source | Nr. 16 x mid-power SAMSUNG<br>2835 LED                     |  |
| Screws       | Stainless steel                                            |  |
| Transformer  | Electrical power supply<br>220/240V 50/60Hz built in       |  |
| Gasket       | Silicone rubber                                            |  |
| Glass        | Tempered                                                   |  |
| Cable gland  | M20                                                        |  |
| Power cable  | 1 mt. neoprene power cable included                        |  |
| Gross weight | 2,40 Kg                                                    |  |
|              |                                                            |  |