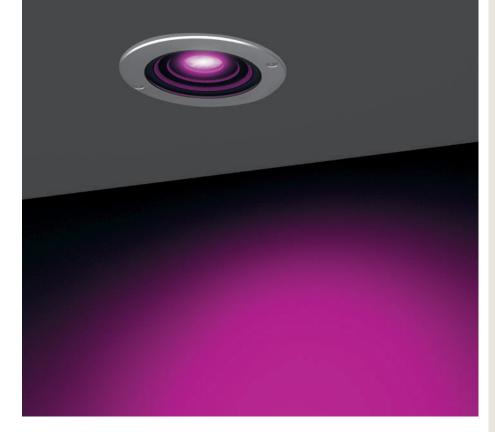

# CIELO MINI HP DMX RGBW

Diameter 154mm ceiling-recessed luminaire for outdoor installation, phosphochromatised and polyester powder coated die-cast copper-free aluminium body and stainless steel AISI 316L frame, tempered safety glass, moulded silicone gasket. Light source tilt system +/- 15deg from outside. Remote 24V DC power supply needed, DMX interface integrated; with 1 x CREE "XML" RGBW LED. IP67 rating.