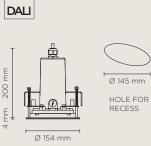

# CIELO MINI HP DMX RGBW

Diameter 154mm ceiling-recessed luminaire for outdoor installation, phosphochromatised and polyester powder coated die-cast copper-free aluminium body and stainless steel AISI 316L frame, tempered safety glass, moulded silicone gasket. Light source tilt system +/- 15deg from outside. Remote 24V DC power supply needed, DMX interface integrated; with 1 x CREE "XML" RGBW LED. IP67 rating.

## Technical data

| Wattage       | 4.5 WATT                                                   |
|---------------|------------------------------------------------------------|
| IP Rating     | IP67                                                       |
| IK Rating     | IK10                                                       |
| Material      | high corrosion resistance<br>die-cast copper-free aluminum |
| Trim          | Stainless steel AISI 316L                                  |
| Coating       | polyester powder coating with phosphocromating pre-finish  |
| Light Source  | Nr. 1 CREE "XML" RGBW LED                                  |
| Screws        | Stainless steel                                            |
| Remote driver | Constant voltage 24V DC remote driver needed               |
| DMX           | DMX interface integrated                                   |
| Gasket        | Silicone rubber                                            |
| Glass         | Tempered                                                   |
| Cable gland   | M20 + PG9                                                  |
| Power cable   | 1 mt. neoprene power cable included                        |
| DMX cable     | DMX IN cable included                                      |
| Gross weight  | 2,40 Kg                                                    |
|               |                                                            |