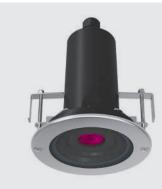

# CIELO MINI HP DMX RGBW

Diameter 154mm ceiling-recessed luminaire for outdoor installation, phosphochromatised and polyester powder coated die-cast copper-free aluminium body and stainless steel AISI 316L frame, tempered safety glass, moulded silicone gasket. Light source tilt system +/- 15deg from outside. Remote 24V DC power supply needed, DMX interface integrated; with 1 x CREE "XML" RGBW LED. IP67 rating.

## Technical data

| Wattage       | 4.5 WATT                                                   |
|---------------|------------------------------------------------------------|
| IP Rating     | IP67                                                       |
| IK Rating     | IK10                                                       |
| Material      | high corrosion resistance<br>die-cast copper-free aluminum |
| Trim          | Stainless steel AISI 316L                                  |
| Coating       | polyester powder coating with phosphocromating pre-finish  |
| Light Source  | Nr. 1 CREE "XML" RGBW LED                                  |
| Screws        | Stainless steel                                            |
| Remote driver | Constant voltage 24V DC remote driver needed               |
| DMX           | DMX interface integrated                                   |
| Gasket        | Silicone rubber                                            |
| Glass         | Tempered                                                   |
| Cable gland   | M20 + PG9                                                  |
| Power cable   | 1 mt. neoprene power cable included                        |
| DMX cable     | DMX IN cable included                                      |
| Gross weight  | 2,40 Kg                                                    |
|               |                                                            |