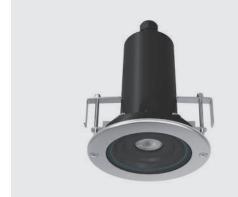

# CIELO MINI HP

Diameter 154mm ceiling-recessed luminaire for outdoor installation, phosphochromatised and polyester powder coated die-cast copper-free aluminium body and stainless steel AISI 316L frame, tempered safety glass, moulded silicone gasket. Light source tilt system +/- 15deg from outside. Built-in LED driver 220-240V 50-60Hz, with 1 CREE "XHP35" LED. IP67 rating.

#### **Technical data**

| Wattage      | 8 WATT                                                     |
|--------------|------------------------------------------------------------|
| IP Rating    | IP67                                                       |
| IK Rating    | IK10                                                       |
| Material     | high corrosion resistance<br>die-cast copper-free aluminum |
| Trim         | Stainless steel AISI 316L                                  |
| Coating      | polyester powder coating with phosphocromating pre-finish  |
| Light Source | Nr. 1 CREE XHP35 LED                                       |
| Screws       | Stainless steel                                            |
| Transformer  | Electrical power supply<br>220/240V 50/60Hz built in       |
| Gasket       | Silicone rubber                                            |
| Glass        | Tempered                                                   |
| Cable gland  | M20                                                        |
| Power cable  | 1 mt. neoprene power cable included                        |
| Gross weight | 2,40 Kg                                                    |
|              |                                                            |