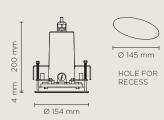

# CIELO MINI HP

Diameter 154mm ceiling-recessed luminaire for outdoor installation, phosphochromatised and polyester powder coated die-cast copper-free aluminium body and stainless steel AISI 316L frame, tempered safety glass, moulded silicone gasket. Light source tilt system +/- 15deg from outside. Built-in LED driver 220-240V 50-60Hz, with 1 CREE "XHP35" LED. IP67 rating.

#### **Technical data**

| Wattage      | 8 WATT                                                     |
|--------------|------------------------------------------------------------|
| IP Rating    | IP67                                                       |
| IK Rating    | IK10                                                       |
| Material     | high corrosion resistance<br>die-cast copper-free aluminum |
| Trim         | Stainless steel AISI 316L                                  |
| Coating      | polyester powder coating with phosphocromating pre-finish  |
| Light Source | Nr. 1 CREE XHP35 LED                                       |
| Screws       | Stainless steel                                            |
| Transformer  | Electrical power supply<br>220/240V 50/60Hz built in       |
| Gasket       | Silicone rubber                                            |
| Glass        | Tempered                                                   |
| Cable gland  | M20                                                        |
| Power cable  | 1 mt. neoprene power cable included                        |
| Gross weight | 2,40 Kg                                                    |
|              |                                                            |