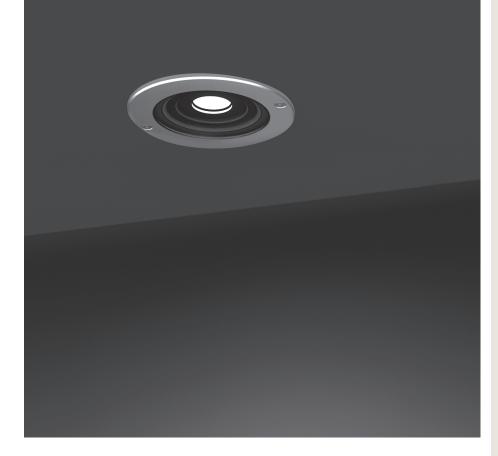

# CIELO MINI HP

Diameter 154mm ceiling-recessed luminaire for outdoor installation, phosphochromatised and polyester powder coated die-cast copper-free aluminium body and stainless steel AISI 316L frame, tempered safety glass, moulded silicone gasket. Light source tilt system +/- 15deg from outside. Built-in LED driver 220-240V 50-60Hz, with 1 CREE "XHP35" LED. IP67 rating.