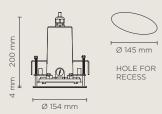

# CIELO MINI COB

Diameter 154mm ceiling-recessed luminaire for outdoor installation, phospho-chromatised and polyester powder coated die-cast copper-free aluminium body and stainless steel AISI 316L frame, tempered safety glass, moulded silicone gasket. Light source tilt system +/- 15deg from outside. Built-in LED driver 220-240V 50-60Hz, with 1 CREE CXB1304 LED. IP67 rating.

### Technical data

| Wattage      | 8 WATT                                                     |  |
|--------------|------------------------------------------------------------|--|
| IP Rating    | IP67                                                       |  |
| IK Rating    | IK10                                                       |  |
| Material     | high corrosion resistance<br>die-cast copper-free aluminum |  |
| Trim         | Stainless steel AISI 316L                                  |  |
| Coating      | polyester powder coating with phosphocromating pre-finish  |  |
| Light Source | Nr. 1 CREE CXB1304 COB LED                                 |  |
| Screws       | Stainless steel                                            |  |
| Transformer  | Electrical power supply 220/240V 50/60Hz built in          |  |
| Gasket       | Silicone rubber                                            |  |
| Glass        | Tempered                                                   |  |
| Cable gland  | M20                                                        |  |
| Power cable  | 1 mt. neoprene power cable included                        |  |
| Gross weight | 2,40 Kg                                                    |  |
|              |                                                            |  |