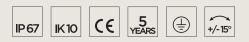

### Technical data

| Wattage      | 8 WATT                                                     |  |
|--------------|------------------------------------------------------------|--|
| IP Rating    | IP67                                                       |  |
| IK Rating    | IK10                                                       |  |
| Material     | high corrosion resistance<br>die-cast copper-free aluminum |  |
| Trim         | Stainless steel AISI 316L                                  |  |
| Coating      | polyester powder coating with phosphocromating pre-finish  |  |
| Light Source | Nr. 1 CREE CXB1304 COB LED                                 |  |
| Screws       | Stainless steel                                            |  |
| Transformer  | Electrical power supply 220/240V 50/60Hz built in          |  |
| Gasket       | Silicone rubber                                            |  |
| Glass        | Tempered                                                   |  |
| Cable gland  | M20                                                        |  |
| Power cable  | 1 mt. neoprene power cable included                        |  |
| Gross weight | 2,40 Kg                                                    |  |
|              |                                                            |  |