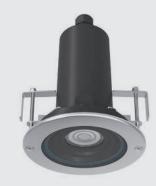

# CIELO MINI COB

Diameter 154mm ceiling-recessed luminaire for outdoor installation, phospho-chromatised and polyester powder coated die-cast copper-free aluminium body and stainless steel AISI 316L frame, tempered safety glass, moulded silicone gasket. Light source tilt system +/- 15deg from outside. Built-in LED driver 220-240V 50-60Hz, with 1 CREE CXB1304 LED. IP67 rating.

### Technical data

| Wattage      | 8 WATT                                                     |  |
|--------------|------------------------------------------------------------|--|
| IP Rating    | IP67                                                       |  |
| IK Rating    | IK10                                                       |  |
| Material     | high corrosion resistance<br>die-cast copper-free aluminum |  |
| Trim         | Stainless steel AISI 316L                                  |  |
| Coating      | polyester powder coating with phosphocromating pre-finish  |  |
| Light Source | Nr. 1 CREE CXB1304 COB LED                                 |  |
| Screws       | Stainless steel                                            |  |
| Transformer  | Electrical power supply 220/240V 50/60Hz built in          |  |
| Gasket       | Silicone rubber                                            |  |
| Glass        | Tempered                                                   |  |
| Cable gland  | M20                                                        |  |
| Power cable  | 1 mt. neoprene power cable included                        |  |
| Gross weight | 2,40 Kg                                                    |  |
|              |                                                            |  |