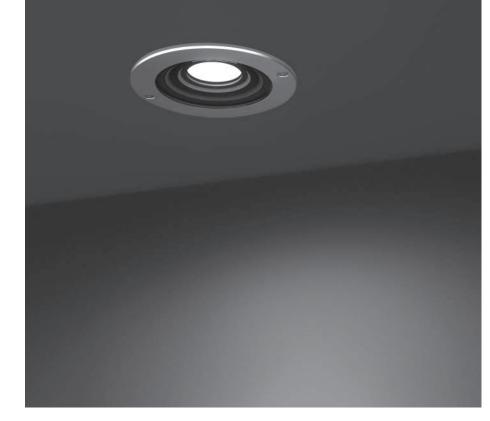

# CIELO MINI COB

Diameter 154mm ceiling-recessed luminaire for outdoor installation, phospho-chromatised and polyester powder coated die-cast copper-free aluminium body and stainless steel AISI 316L frame, tempered safety glass, moulded silicone gasket. Light source tilt system +/- 15deg from outside. Built-in LED driver 220-240V 50-60Hz, with 1 CREE CXB1304 LED. IP67 rating.