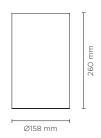

# 701207

# CYLINDER MAXI HP

Surface mounted luminaire for outdoor ceiling installation. Phospho-chromatised and polyester powder coated extruded copper-free aluminium body, tempered safety glass, moulded silicone gaskets, with screws in stainless steel. Built-in LED driver, with 6 x CREE "XHP35" LED. IP66 rating.