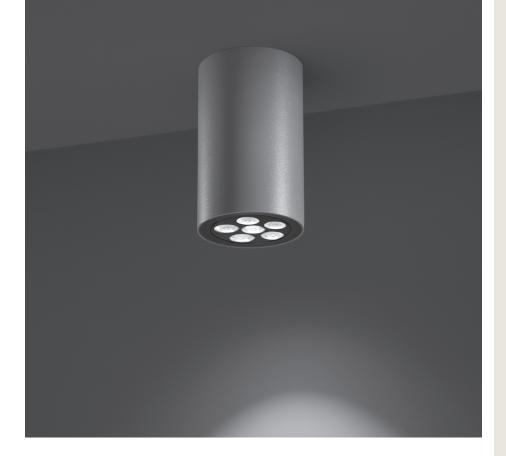

# CYLINDER MAXI HP

Surface mounted luminaire for outdoor ceiling installation. Phospho-chromatised and polyester powder coated extruded copper-free aluminium body, tempered safety glass, moulded silicone gaskets, with screws in stainless steel. Built-in LED driver, with 6 x CREE "XHP35" LED. IP66 rating.