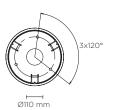

# CYLINDER MAXI HP

Surface mounted luminaire for outdoor ceiling installation. Phospho-chromatised and polyester powder coated extruded copper-free aluminium body, tempered safety glass, moulded silicone gaskets, with screws in stainless steel. Built-in LED driver, with 6 x CREE "XHP35" LED. IP66 rating.