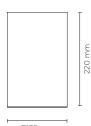

|   |         |   | 220 mm |
|---|---------|---|--------|
| L | Ø139 mm | - |        |

| light source                    | light beam options | lumen<br>output (lm) | lumin. efficacy<br>(lm/w) |  |  |
|---------------------------------|--------------------|----------------------|---------------------------|--|--|
| 3000°K warm-white               |                    | ,                    |                           |  |  |
| high-power led                  | 4°                 | 2.050                | 102.50                    |  |  |
| high-power led                  | 10°                | 2.000                | 100.00                    |  |  |
| high-power led                  | 28°                | 1.950                | 97.50                     |  |  |
| 4000°K neutral-white            |                    |                      |                           |  |  |
| high-power led                  | 4°                 | 2.100                | 105.00                    |  |  |
| high-power led                  | 10°                | 2.050                | 102.50                    |  |  |
| high-power led                  | 28°                | 2.000                | 100.00                    |  |  |
| 2700°K CCT available on request |                    |                      |                           |  |  |