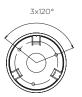

# 701206

Surface mounted luminaire for outdoor ceiling installation. Phospho-chromatised and polyester powder coated extruded copper-free aluminium body, tempered safety glass, moulded silicone gaskets, with screws in stainless steel. Built-in LED driver, with 3 x CREE "XHP35" LED. IP66 rating.

|   |         |   | 220 mm |
|---|---------|---|--------|
| L | Ø139 mm | - |        |

| light source                    | light beam options | lumen<br>output (lm) | lumin. efficacy<br>(lm/w) |  |  |
|---------------------------------|--------------------|----------------------|---------------------------|--|--|
| 3000°K warm-white               |                    | ,                    |                           |  |  |
| high-power led                  | 4°                 | 2.050                | 102.50                    |  |  |
| high-power led                  | 10°                | 2.000                | 100.00                    |  |  |
| high-power led                  | 28°                | 1.950                | 97.50                     |  |  |
| 4000°K neutral-white            |                    |                      |                           |  |  |
| high-power led                  | 4°                 | 2.100                | 105.00                    |  |  |
| high-power led                  | 10°                | 2.050                | 102.50                    |  |  |
| high-power led                  | 28°                | 2.000                | 100.00                    |  |  |
| 2700°K CCT available on request |                    |                      |                           |  |  |