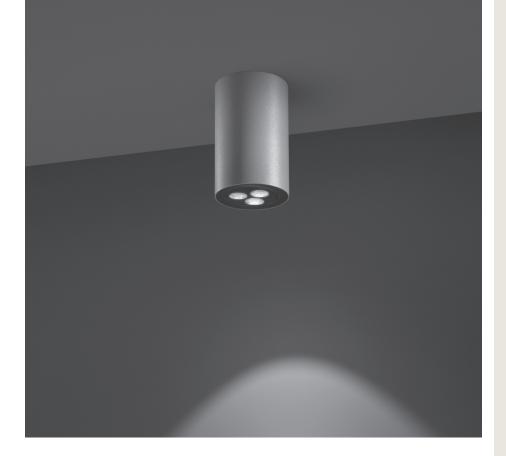

# 701206

Surface mounted luminaire for outdoor ceiling installation. Phospho-chromatised and polyester powder coated extruded copper-free aluminium body, tempered safety glass, moulded silicone gaskets, with screws in stainless steel. Built-in LED driver, with 3 x CREE "XHP35" LED. IP66 rating.

## **Technical data**

| Wattage      | 20 WATT                                                                        |  |  |
|--------------|--------------------------------------------------------------------------------|--|--|
| IP Rating    | IP66                                                                           |  |  |
| IK Rating    | IK09                                                                           |  |  |
| Material     | Phospho-chromatised and polyester powder coated extruded copper-free aluminium |  |  |
| Coating      | Polyester powder coating with phosphocromating pre-finish                      |  |  |
| Light source | 3 x CREE "XHP35" LED                                                           |  |  |
| Screws       | Stainless steel                                                                |  |  |
| Transformer  | Electrical power supply<br>220/240V 50/60Hz built-in                           |  |  |
| Gasket       | Silicone rubber                                                                |  |  |
| Glass        | Tempered                                                                       |  |  |
| Power cable  | 1 mt. power cable included                                                     |  |  |
| Gross weight | 4,00 Kg                                                                        |  |  |