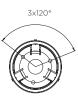

# 701205

Surface mounted luminaire for outdoor ceiling installation. Phospho-chromatised and polyester powder coated extruded copper-free aluminium body, tempered safety glass, moulded silicone gaskets, with screws in stainless steel. Built-in LED driver , with 1 x CREE "XHP35" LED. IP66 rating.

|   |         | _ | 190 mm |
|---|---------|---|--------|
| H | Ø106 mm | - | _      |

| light source         | light beam options | lumen<br>output (lm) | lumin. efficacy<br>(lm/w) |  |  |
|----------------------|--------------------|----------------------|---------------------------|--|--|
| 3000°K warm-white    |                    |                      |                           |  |  |
| high-power led       | 4°                 | 690                  | 86.25                     |  |  |
| high-power led       | 10°                | 662                  | 82.75                     |  |  |
| high-power led       | 28°                | 642                  | 80.25                     |  |  |
| 4000°K neutral-white |                    |                      |                           |  |  |
| high-power led       | 4°                 | 703                  | 87.88                     |  |  |
| high-power led       | 10°                | 676                  | 84.50                     |  |  |
| high-power led       | 28°                | 656                  | 82.00                     |  |  |
| ·                    | ·                  | ·                    | ·                         |  |  |