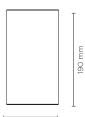

|   |         | _ | 190 mm |
|---|---------|---|--------|
| H | Ø106 mm | - | _      |

| light source         | light beam options | lumen<br>output (lm) | lumin. efficacy<br>(lm/w) |  |  |
|----------------------|--------------------|----------------------|---------------------------|--|--|
| 3000°K warm-white    |                    |                      |                           |  |  |
| high-power led       | 4°                 | 690                  | 86.25                     |  |  |
| high-power led       | 10°                | 662                  | 82.75                     |  |  |
| high-power led       | 28°                | 642                  | 80.25                     |  |  |
| 4000°K neutral-white |                    |                      |                           |  |  |
| high-power led       | 4°                 | 703                  | 87.88                     |  |  |
| high-power led       | 10°                | 676                  | 84.50                     |  |  |
| high-power led       | 28°                | 656                  | 82.00                     |  |  |
| ·                    | ·                  | ·                    | ·                         |  |  |