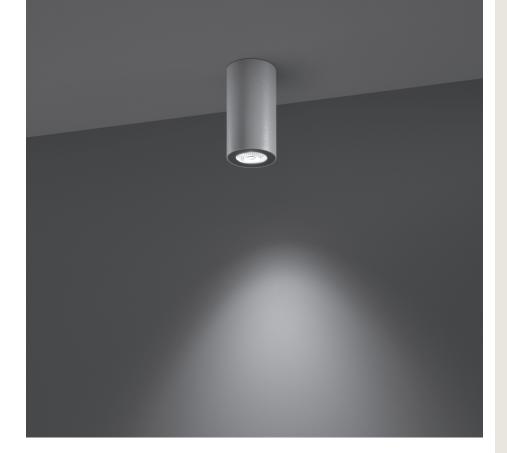

# 701205

Surface mounted luminaire for outdoor ceiling installation. Phospho-chromatised and polyester powder coated extruded copper-free aluminium body, tempered safety glass, moulded silicone gaskets, with screws in stainless steel. Built-in LED driver , with 1 x CREE "XHP35" LED. IP66 rating.

|   |         | _ | 190 mm |
|---|---------|---|--------|
| H | Ø106 mm | - | _      |

| light source         | light beam options | lumen<br>output (lm) | lumin. efficacy<br>(lm/w) |  |  |
|----------------------|--------------------|----------------------|---------------------------|--|--|
| 3000°K warm-white    |                    |                      |                           |  |  |
| high-power led       | 4°                 | 690                  | 86.25                     |  |  |
| high-power led       | 10°                | 662                  | 82.75                     |  |  |
| high-power led       | 28°                | 642                  | 80.25                     |  |  |
| 4000°K neutral-white |                    |                      |                           |  |  |
| high-power led       | 4°                 | 703                  | 87.88                     |  |  |
| high-power led       | 10°                | 676                  | 84.50                     |  |  |
| high-power led       | 28°                | 656                  | 82.00                     |  |  |
| ·                    | ·                  | ·                    | ·                         |  |  |