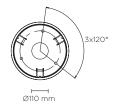

# 701204

Surface mounted luminaire for outdoor ceiling installation. Phospho-chromatised and polyester powder coated extruded copper-free aluminium body, tempered safety glass, moulded silicone gaskets, with screws in stainless steel. Built-in LED driver, with 1 COB CREE "CXB 2540" LED. IP66 rating.