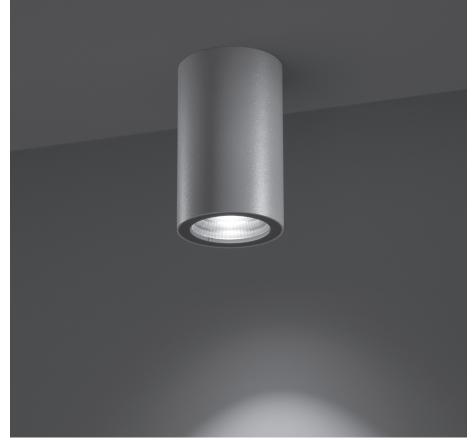

# 701204

Surface mounted luminaire for outdoor ceiling installation. Phospho-chromatised and polyester powder coated extruded copper-free aluminium body, tempered safety glass, moulded silicone gaskets, with screws in stainless steel. Built-in LED driver, with 1 COB CREE "CXB 2540" LED. IP66 rating.