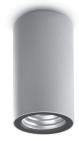

# 701204

Surface mounted luminaire for outdoor ceiling installation. Phospho-chromatised and polyester powder coated extruded copper-free aluminium body, tempered safety glass, moulded silicone gaskets, with screws in stainless steel. Built-in LED driver, with 1 COB CREE "CXB 2540" LED. IP66 rating.