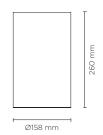

# 701204

Surface mounted luminaire for outdoor ceiling installation. Phospho-chromatised and polyester powder coated extruded copper-free aluminium body, tempered safety glass, moulded silicone gaskets, with screws in stainless steel. Built-in LED driver, with 1 COB CREE "CXB 2540" LED. IP66 rating.