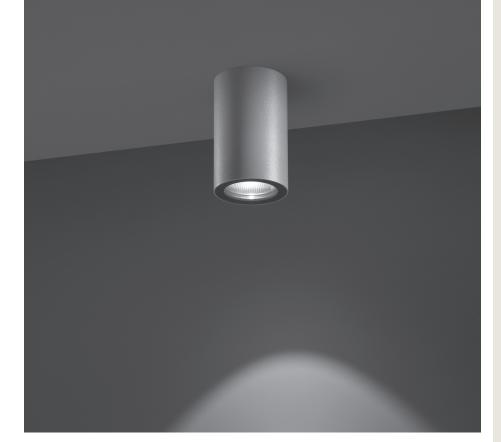

## CYLINDER MEDIUM COB

Surface mounted luminaire for outdoor ceiling installation. Phospho-chromatised and polyester powder coated extruded copper-free aluminium body, tempered safety glass, moulded silicone gaskets, with screws in stainless steel. Built-in LED driver, with 1 COB CREE "CXB 1512" LED. IP66 rating.