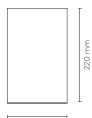

Ø139 mm

| light source       | light beam<br>options | lumen<br>output (lm) | lumin. efficacy<br>(lm/w) |
|--------------------|-----------------------|----------------------|---------------------------|
| 3000°K warm-white  | 9                     |                      |                           |
| cob led            | 14°                   | 1.900                | 118.75                    |
| cob led            | 35°                   | 1.813                | 113.31                    |
| cob led            | 55°                   | 1.722                | 107.62                    |
| 4000°K neutral-whi | ite                   |                      |                           |
| cob led            | 14°                   | 2.000                | 125.00                    |
| cob led            | 35°                   | 1.900                | 118.75                    |
| cob led            | 55°                   | 1.805                | 112.81                    |
| 2700°K CCT availab | le on request         |                      |                           |