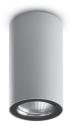

## CYLINDER MEDIUM COB

Surface mounted luminaire for outdoor ceiling installation. Phospho-chromatised and polyester powder coated extruded copper-free aluminium body, tempered safety glass, moulded silicone gaskets, with screws in stainless steel. Built-in LED driver, with 1 COB CREE "CXB 1512" LED. IP66 rating.

## Finish color options:

Textured Grey RAL 9006

Anthracite Grey RAL 7016 Matt Black (on request) **Technical features** 