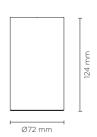

# 701201

Surface mounted luminaire for outdoor ceiling installation. Phospho-chromatised and polyester powder coated extruded copper-free aluminium body, tempered safety glass, moulded silicone gaskets, with screws in stainless steel. Built-in LED driver, with 1 COB CREE "CXB 1304" LED. IP66 rating.

### **Technical data**

| Wattage      | 6 WATT                                                                                  |  |
|--------------|-----------------------------------------------------------------------------------------|--|
| IP Rating    | IP66                                                                                    |  |
| IK Rating    | IK09                                                                                    |  |
| Material     | Phospho-chromatised and<br>polyester powder coated<br>extruded copper-free<br>aluminium |  |
| Coating      | Polyester powder coating with phosphocromating pre-finish                               |  |
| Light source | 1 x COB CREE "CXB 1304" LED                                                             |  |
| Screws       | Stainless steel                                                                         |  |
| Transformer  | Electrical power supply<br>220/240V 50/60Hz built-in                                    |  |
| Gasket       | Silicone rubber                                                                         |  |
| Glass        | Tempered                                                                                |  |
| Power cable  | 1 mt. power cable included                                                              |  |
| Gross weight | 1,00 Kg                                                                                 |  |
|              |                                                                                         |  |