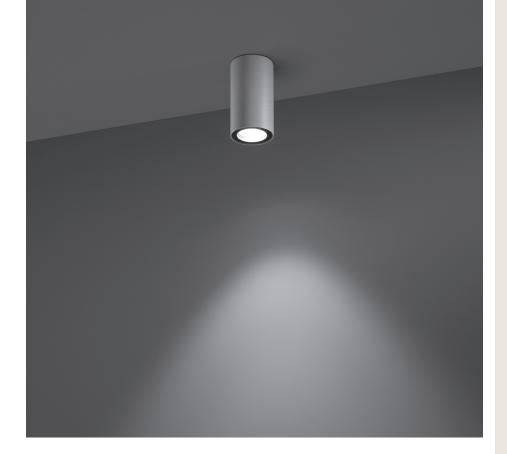

# 701201

Surface mounted luminaire for outdoor ceiling installation. Phospho-chromatised and polyester powder coated extruded copper-free aluminium body, tempered safety glass, moulded silicone gaskets, with screws in stainless steel. Built-in LED driver, with 1 COB CREE "CXB 1304" LED. IP66 rating.