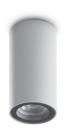

# 701201

Surface mounted luminaire for outdoor ceiling installation. Phospho-chromatised and polyester powder coated extruded copper-free aluminium body, tempered safety glass, moulded silicone gaskets, with screws in stainless steel. Built-in LED driver, with 1 COB CREE "CXB 1304" LED. IP66 rating.