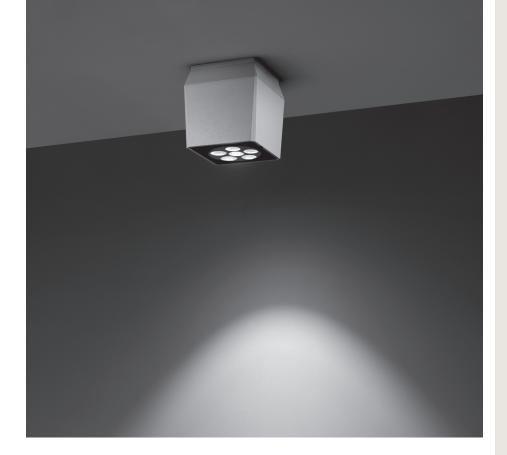

### **Available on request**

701107

Surface mounted luminaire for outdoor ceiling installation. Phospho-chromatised and polyester powder coated die-cast copper-free aluminium base and head, tempered safety glass, moulded silicone gaskets, with screws in stainless steel. Built-in LED driver, with 6 x CREE "XHP35" LED. IP66 rating.