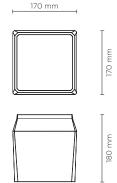

### **Available on request**

701107

Surface mounted luminaire for outdoor ceiling installation. Phospho-chromatised and polyester powder coated die-cast copper-free aluminium base and head, tempered safety glass, moulded silicone gaskets, with screws in stainless steel. Built-in LED driver, with 6 x CREE "XHP35" LED. IP66 rating.

## **Technical data**

| Wattage      | 38 WATT                                                            |  |
|--------------|--------------------------------------------------------------------|--|
| IP Rating    | IP66                                                               |  |
| IK Rating    | IK10                                                               |  |
| Material     | High corrosion resistance<br>die-cast copper-free<br>aluminum body |  |
| Coating      | Polyester powder coating with phosphocromating pre-finish          |  |
| Light source | 6 x CREE "XHP35" LED                                               |  |
| Screws       | Stainless steel                                                    |  |
| Transformer  | Electrical power supply 220/240V 50/60Hz built-in                  |  |
| Gasket       | Silicone rubber                                                    |  |
| Glass        | Tempered                                                           |  |
| Power cable  | 1 mt. power cable included                                         |  |
| Gross weight | 4,50 Kg                                                            |  |
|              |                                                                    |  |