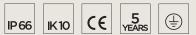

## Available on request

| Technical data |                                                                    |  |
|----------------|--------------------------------------------------------------------|--|
| Wattage        | 8 WATT                                                             |  |
| IP Rating      | IP66                                                               |  |
| IK Rating      | IK10                                                               |  |
| Material       | High corrosion resistance<br>die-cast copper-free<br>aluminum body |  |
| Coating        | Polyester powder coating<br>with phosphocromating<br>pre-finish    |  |
| Light source   | 1 x CREE "XHP35" LED                                               |  |
| Screws         | Stainless steel                                                    |  |
| Transformer    | Electrical power supply 220/240V 50/60Hz built-in                  |  |
| Gasket         | Silicone rubber                                                    |  |
| Glass          | Tempered                                                           |  |
| Power cable    | 1 mt. power cable included                                         |  |
| Gross weight   | 1,30 Kg                                                            |  |