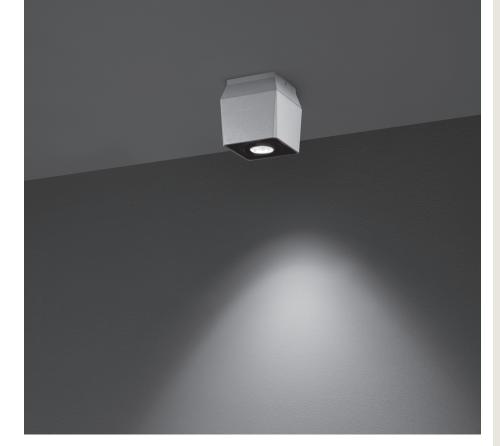

## QUBO MINI HP DOWNLIGHT

Surface mounted luminaire for outdoor ceiling installation. Phospho-chromatised and polyester powder coated die-cast copper-free aluminium base and head, tempered safety glass, moulded silicone gaskets, with screws in stainless steel. Built-in LED driver, with 1 x CREE "XHP35" LED. IP66 rating.

100 mm

Matt Black (on request)

| light source            | light beam<br>options | lumen<br>output (lm) | lumin. efficacy<br>(lm/w) |
|-------------------------|-----------------------|----------------------|---------------------------|
| 3000°K warm-white       |                       |                      |                           |
| cob led                 | 4°                    | 690                  | 86.25                     |
| cob led                 | 10°                   | 662                  | 82.75                     |
| cob led                 | 28°                   | 642                  | 80.25                     |
| 4000°K neutral-white    |                       |                      |                           |
| cob led                 | 4°                    | 703                  | 87.88                     |
| cob led                 | 10°                   | 676                  | 84.50                     |
| cob led                 | 28°                   | 656                  | 82.00                     |
| 2700°K CCT available or | n request             |                      |                           |