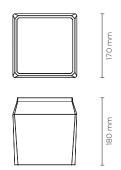

# 701104

# QUBO MAXI COB DOWNLIGHT

Surface mounted luminaire for outdoor ceiling installation. Phospho-chromatised and polyester powder coated die-cast copper-free aluminium base and head, tempered safety glass, moulded silicone gaskets, with screws in stainless steel. Built-in LED driver, with 1 COB CREE "CXB 2540" LED. IP66 rating.

170 mm

| light source       | light beam options | lumen<br>output (lm) | lumin. efficacy<br>(lm/w) |
|--------------------|--------------------|----------------------|---------------------------|
| 3000°K warm-white  | •                  |                      |                           |
| cob led            | 14°                | 4.950                | 117.85                    |
| cob led            | 35°                | 4.752                | 113.14                    |
| cob led            | 55°                | 4.560                | 108.57                    |
| 4000°K neutral-whi | ite                |                      |                           |
| cob led            | 14°                | 5.265                | 125.36                    |
| cob led            | 35°                | 5.000                | 119.05                    |
| cob led            | 55°                | 4.770                | 113.57                    |
| 2700°K CCT availab | le on request      |                      |                           |