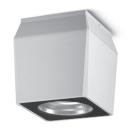

# 701104

# QUBO MAXI COB DOWNLIGHT

Surface mounted luminaire for outdoor ceiling installation. Phospho-chromatised and polyester powder coated die-cast copper-free aluminium base and head, tempered safety glass, moulded silicone gaskets, with screws in stainless steel. Built-in LED driver, with 1 COB CREE "CXB 2540" LED. IP66 rating.

## **Technical data**

| Wattage      | 42 WATT                                                            |  |
|--------------|--------------------------------------------------------------------|--|
| IP Rating    | IP66                                                               |  |
| IK Rating    | IK10                                                               |  |
| Material     | High corrosion resistance<br>die-cast copper-free<br>aluminum body |  |
| Coating      | Polyester powder coating with phosphocromating pre-finish          |  |
| Light source | 1 x COB CREE "CXB 2540" LED                                        |  |
| Screws       | Stainless steel                                                    |  |
| Transformer  | Electrical power supply<br>220/240V 50/60Hz built-in               |  |
| Gasket       | Silicone rubber                                                    |  |
| Glass        | Tempered                                                           |  |
| Power cable  | 1 mt. power cable included                                         |  |
| Gross weight | 4,50 Kg                                                            |  |
|              |                                                                    |  |