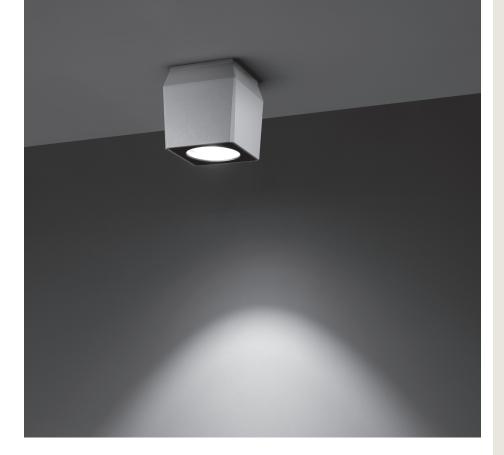

# QUBO MAXI COB DOWNLIGHT

Surface mounted luminaire for outdoor ceiling installation. Phospho-chromatised and polyester powder coated die-cast copper-free aluminium base and head, tempered safety glass, moulded silicone gaskets, with screws in stainless steel. Built-in LED driver, with 1 COB CREE "CXB 2540" LED. IP66 rating.

170 mm

| light source       | light beam options | lumen<br>output (lm) | lumin. efficacy<br>(lm/w) |
|--------------------|--------------------|----------------------|---------------------------|
| 3000°K warm-white  | •                  |                      |                           |
| cob led            | 14°                | 4.950                | 117.85                    |
| cob led            | 35°                | 4.752                | 113.14                    |
| cob led            | 55°                | 4.560                | 108.57                    |
| 4000°K neutral-whi | ite                |                      |                           |
| cob led            | 14°                | 5.265                | 125.36                    |
| cob led            | 35°                | 5.000                | 119.05                    |
| cob led            | 55°                | 4.770                | 113.57                    |
| 2700°K CCT availab | le on request      |                      |                           |