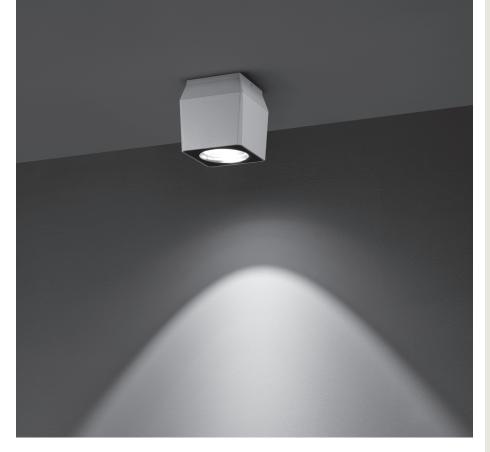

# 701103

Surface mounted luminaire for outdoor ceiling installation. Phospho-chromatised and polyester powder coated die-cast copper-free aluminium base and head, tempered safety glass, moulded silicone gaskets, with screws in stainless steel. Built-in LED driver, with 1 COB CREE "CXB 1512" LED. IP66 rating.

140 mm

| light source                    | light beam options | lumen<br>output (lm) | lumin. efficacy<br>(lm/w) |
|---------------------------------|--------------------|----------------------|---------------------------|
| 3000°K warm-white               |                    | ·                    |                           |
| cob led                         | 14°                | 1.900                | 118.75                    |
| cob led                         | 35°                | 1.813                | 113.31                    |
| cob led                         | 55°                | 1.722                | 107.62                    |
| 4000°K neutral-white            |                    |                      |                           |
| cob led                         | 14°                | 2.000                | 125.00                    |
| cob led                         | 35°                | 1.900                | 118.75                    |
| cob led                         | 55°                | 1.805                | 112.81                    |
| 2700°K CCT available on request |                    |                      |                           |