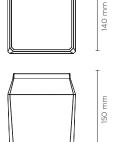

# 701103

Surface mounted luminaire for outdoor ceiling installation. Phospho-chromatised and polyester powder coated die-cast copper-free aluminium base and head, tempered safety glass, moulded silicone gaskets, with screws in stainless steel. Built-in LED driver, with 1 COB CREE "CXB 1512" LED. IP66 rating.

140 mm

| light source                    | light beam options | lumen<br>output (lm) | lumin. efficacy<br>(lm/w) |
|---------------------------------|--------------------|----------------------|---------------------------|
| 3000°K warm-white               |                    | ·                    |                           |
| cob led                         | 14°                | 1.900                | 118.75                    |
| cob led                         | 35°                | 1.813                | 113.31                    |
| cob led                         | 55°                | 1.722                | 107.62                    |
| 4000°K neutral-white            |                    |                      |                           |
| cob led                         | 14°                | 2.000                | 125.00                    |
| cob led                         | 35°                | 1.900                | 118.75                    |
| cob led                         | 55°                | 1.805                | 112.81                    |
| 2700°K CCT available on request |                    |                      |                           |