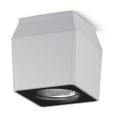

# 701103

Surface mounted luminaire for outdoor ceiling installation. Phospho-chromatised and polyester powder coated die-cast copper-free aluminium base and head, tempered safety glass, moulded silicone gaskets, with screws in stainless steel. Built-in LED driver, with 1 COB CREE "CXB 1512" LED. IP66 rating.