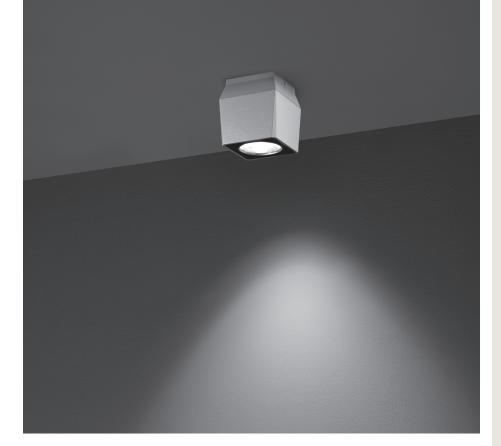

## QUBO MINI COB DOWNLIGHT

Surface mounted luminaire for outdoor ceiling installation. Phospho-chromatised and polyester powder coated die-cast copper-free aluminium base and head, tempered safety glass, moulded silicone gaskets, with screws in stainless steel. Built-in LED driver, with 1 COB CREE "CXB 1310" LED. IP66 rating.

100 mm

110 mm

| light source            | light beam<br>options | lumen<br>output (lm) | lumin. efficacy<br>(lm/w) |
|-------------------------|-----------------------|----------------------|---------------------------|
| 3000°K warm-white       |                       |                      |                           |
| cob led                 | 14°                   | 1.100                | 110                       |
| cob led                 | 35°                   | 1.060                | 106                       |
| cob led                 | 55°                   | 1.000                | 100                       |
| 4000°K neutral-white    |                       |                      |                           |
| cob led                 | 14°                   | 1.200                | 120                       |
| cob led                 | 35°                   | 1.140                | 114                       |
| cob led                 | 55°                   | 1.083                | 108                       |
| 2700°K CCT available on | request               |                      |                           |