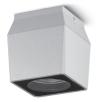

## 701102

## QUBO MINI COB DOWNLIGHT

Surface mounted luminaire for outdoor ceiling installation. Phospho-chromatised and polyester powder coated die-cast copper-free aluminium base and head, tempered safety glass, moulded silicone gaskets, with screws in stainless steel. Built-in LED driver, with 1 COB CREE "CXB 1310" LED. IP66 rating.

## Finish color options:

Textured Grey RAL 9006

Anthracite Grey RAL 7016

Matt Black (on request)

**Technical features** 