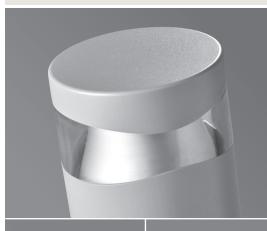

# **DULEVARD 03 360** R Designed by MOMO DESIGN

1000mm height bollard, round shape, for outdoor surface installation, 360° light emission, phosphochromatised and polyester powder coated die-cast copper-free aluminium body, polycarbonate diffuser, moulded silicone gasket and stainless steel screws. Anchorage bolts included. Built-in LED driver 220-240V 50-60Hz, with 24 CREE XH-G mid-power LED. IP65 rating.