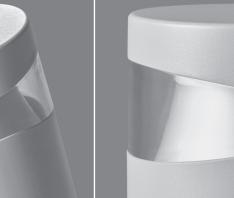

# **DULEVARD 03 360** R Designed by MOMO DESIGN

1000mm height bollard, round shape, for outdoor surface installation, 360° light emission, phosphochromatised and polyester powder coated die-cast copper-free aluminium body, polycarbonate diffuser, moulded silicone gasket and stainless steel screws. Anchorage bolts included. Built-in LED driver 220-240V 50-60Hz, with 24 CREE XH-G mid-power LED. IP65 rating.