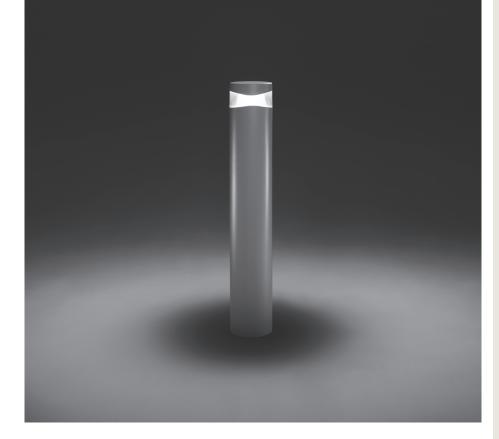

# **DULEVARD 03 360** R Designed by MOMO DESIGN

1000mm height bollard, round shape, for outdoor surface installation, 360° light emission, phosphochromatised and polyester powder coated die-cast copper-free aluminium body, polycarbonate diffuser, moulded silicone gasket and stainless steel screws. Anchorage bolts included. Built-in LED driver 220-240V 50-60Hz, with 24 CREE XH-G mid-power LED. IP65 rating.