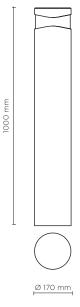

# **DULEVARD 03 360** R Designed by MOMO DESIGN

1000mm height bollard, round shape, for outdoor surface installation, 360° light emission, phosphochromatised and polyester powder coated die-cast copper-free aluminium body, polycarbonate diffuser, moulded silicone gasket and stainless steel screws. Anchorage bolts included. Built-in LED driver 220-240V 50-60Hz, with 24 CREE XH-G mid-power LED. IP65 rating.

## **Technical data**

| 18 WATT                                                                       |  |  |
|-------------------------------------------------------------------------------|--|--|
| IP65                                                                          |  |  |
| IK10                                                                          |  |  |
| High corrosion resistance<br>die-cast copper-free<br>aluminum body and frame. |  |  |
| Polyester powder coating<br>with phosphocromating<br>pre-finish               |  |  |
| NR. 24 CREE XH-G mid-power<br>LED                                             |  |  |
| Stainless steel                                                               |  |  |
| Electronic power supply<br>220/240V 50/60Hz<br>built-in                       |  |  |
| Silicone rubber                                                               |  |  |
| Polycarbonate diffuser                                                        |  |  |
| Anchorage unit included                                                       |  |  |
| 7,20 Kg                                                                       |  |  |
| (                                                                             |  |  |