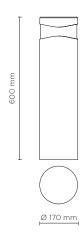

# **BOULEVARD 02 360**

Designed by MOMO DESIGN

600mm height bollard, round shape, for outdoor surface installation, 360° light emission, phospho-chromatised and polyester powder coated die-cast copper-free aluminium body, polycarbonate diffuser, moulded silicone gasket and stainless steel screws. Anchorage bolts included. Built-in LED driver 220-240V 50-60Hz, with 24 CREE XH-G mid-power LED. IP65 rating.