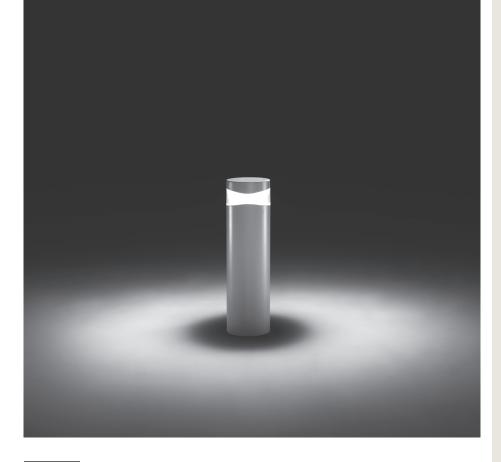

# **BOULEVARD 02 360**

Designed by MOMO DESIGN

600mm height bollard, round shape, for outdoor surface installation, 360° light emission, phospho-chromatised and polyester powder coated die-cast copper-free aluminium body, polycarbonate diffuser, moulded silicone gasket and stainless steel screws. Anchorage bolts included. Built-in LED driver 220-240V 50-60Hz, with 24 CREE XH-G mid-power LED. IP65 rating.