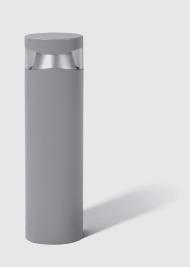

# **BOULEVARD 02 360**

Designed by MOMO DESIGN

600mm height bollard, round shape, for outdoor surface installation, 360° light emission, phospho-chromatised and polyester powder coated die-cast copper-free aluminium body, polycarbonate diffuser, moulded silicone gasket and stainless steel screws. Anchorage bolts included. Built-in LED driver 220-240V 50-60Hz, with 24 CREE XH-G mid-power LED. IP65 rating.