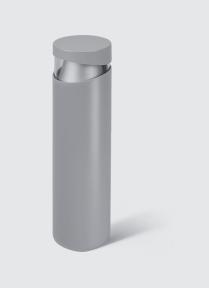

# **BOULEVARD 02 180**

Designed by MOMO DESIGN

600mm height bollard, round shape, for outdoor surface installation, 180° light emission, phospho-chromatised and polyester powder coated die-cast copper-free aluminium body, polycarbonate diffuser, moulded silicone gasket and stainless steel screws. Anchorage bolts included. Built-in LED driver 220-240V 50-60Hz, with 12 CREE XH-G mid-power LED. IP65 rating.

## Technical data

| Wattage      | 9 WATT                                                                        |  |
|--------------|-------------------------------------------------------------------------------|--|
| IP Rating    | IP65                                                                          |  |
| IK Rating    | IK10                                                                          |  |
| Material     | High corrosion resistance<br>die-cast copper-free<br>aluminum body and frame. |  |
| Coating      | Polyester powder coating with phosphocromating pre-finish                     |  |
| Light source | NR. 12 CREE XH-G mid-power<br>LED                                             |  |
| Screws       | Stainless steel                                                               |  |
| Transformer  | Electronic power supply<br>220/240V 50/60Hz<br>built-in                       |  |
| Gasket       | Silicone rubber                                                               |  |
| Diffuser     | Polycarbonate diffuser                                                        |  |
|              | Anchorage unit included                                                       |  |
| Gross weight | 5,50 Kg                                                                       |  |
|              |                                                                               |  |