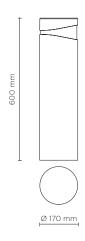

# **BOULEVARD 02 180**

Designed by MOMO DESIGN

600mm height bollard, round shape, for outdoor surface installation, 180° light emission, phospho-chromatised and polyester powder coated die-cast copper-free aluminium body, polycarbonate diffuser, moulded silicone gasket and stainless steel screws. Anchorage bolts included. Built-in LED driver 220-240V 50-60Hz, with 12 CREE XH-G mid-power LED. IP65 rating.

## Technical data

| Wattage      | 9 WATT                                                                        |  |
|--------------|-------------------------------------------------------------------------------|--|
| IP Rating    | IP65                                                                          |  |
| IK Rating    | IK10                                                                          |  |
| Material     | High corrosion resistance<br>die-cast copper-free<br>aluminum body and frame. |  |
| Coating      | Polyester powder coating with phosphocromating pre-finish                     |  |
| Light source | NR. 12 CREE XH-G mid-power<br>LED                                             |  |
| Screws       | Stainless steel                                                               |  |
| Transformer  | Electronic power supply<br>220/240V 50/60Hz<br>built-in                       |  |
| Gasket       | Silicone rubber                                                               |  |
| Diffuser     | Polycarbonate diffuser                                                        |  |
|              | Anchorage unit included                                                       |  |
| Gross weight | 5,50 Kg                                                                       |  |
|              |                                                                               |  |