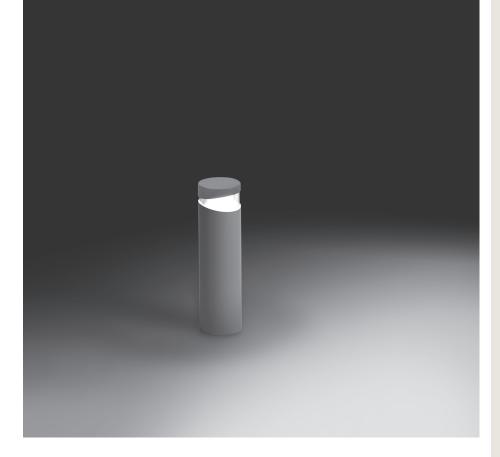

# **BOULEVARD 02 180**

Designed by MOMO DESIGN

600mm height bollard, round shape, for outdoor surface installation, 180° light emission, phospho-chromatised and polyester powder coated die-cast copper-free aluminium body, polycarbonate diffuser, moulded silicone gasket and stainless steel screws. Anchorage bolts included. Built-in LED driver 220-240V 50-60Hz, with 12 CREE XH-G mid-power LED. IP65 rating.