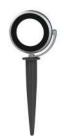

r coating with phosphocromating pre-finish          |  |
| Light source | 1 x LUMENS "EDC 38C" COB<br>LED                                    |  |
| Screws       | Stainless steel                                                    |  |
| Transformer  | Electrical power supply 220/240V 50/60Hz built-in                  |  |
| Gasket       | Silicone rubber                                                    |  |
| Glass        | Tempered                                                           |  |
| Power cable  | 1 mt. power cable included                                         |  |
| Gross weight | 1,20 Kg                                                            |  |
|              |                                                                    |  |





## OPTIONAL

ACO44 SPIKE



AC111 VISOR



AC0110 HONEYCOMB LOUVER