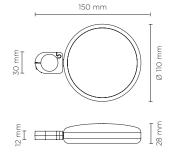

### **Technical data**

| Wattage      | 8 WATT                                                             |  |
|--------------|--------------------------------------------------------------------|--|
| IP Rating    | IP66                                                               |  |
| IK Rating    | IK08                                                               |  |
| Material     | High corrosion resistance<br>die-cast copper-free aluminum<br>body |  |
| Coating      | Polyester powder coating with phosphocromating pre-finish          |  |
| Light source | 1 x LUMENS "EDC 38C" COB<br>LED                                    |  |
| Screws       | Stainless steel                                                    |  |
| Transformer  | Electrical power supply 220/240V 50/60Hz built-in                  |  |
| Gasket       | Silicone rubber                                                    |  |
| Glass        | Tempered                                                           |  |
| Power cable  | 1 mt. power cable included                                         |  |
| Gross weight | 1,20 Kg                                                            |  |
|              |                                                                    |  |