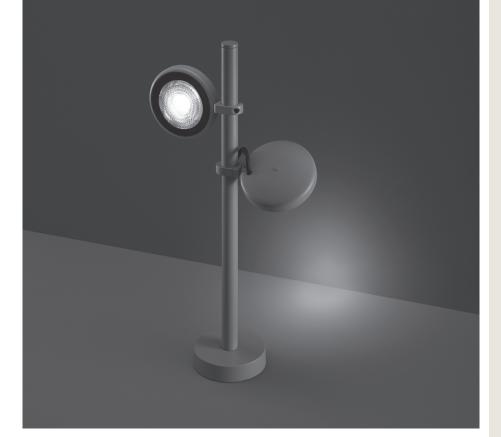

# 602301 **COINY BOLLARD**

Projector for outdoor installation on a façade/ wall. Phospho-chromatised and polyester powder coated die-cast copper-free aluminium, tempered safety glass, moulded silicone gasket and stainless steel screws. With 1 direct 220-240V LUMENS "EDC 38C" COB LED. IP66 rating.