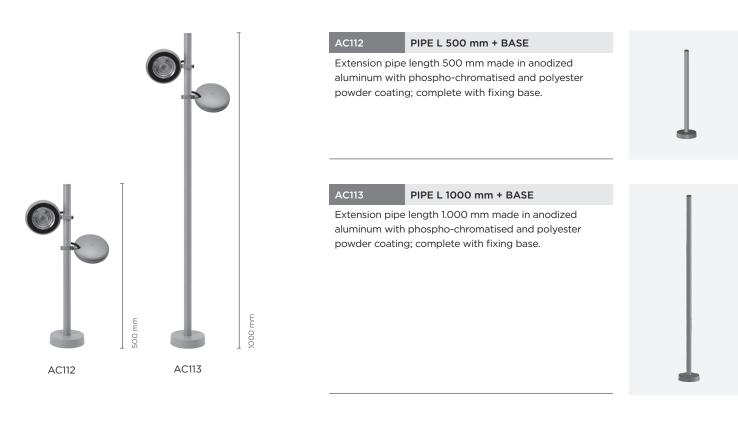

ating      | Polyester powder coating with phosphocromating pre-finish          |  |
| Light source | 1 x LUMENS "EDC 38C" COB<br>LED                                    |  |
| Screws       | Stainless steel                                                    |  |
| Transformer  | Electrical power supply 220/240V 50/60Hz built-in                  |  |
| Gasket       | Silicone rubber                                                    |  |
| Glass        | Tempered                                                           |  |
| Power cable  | 1 mt. power cable included                                         |  |
| Gross weight | 1,20 Kg                                                            |  |
|              |                                                                    |  |





## OPTIONAL

ACO44 SPIKE



AC111 VISOR



AC0110 HONEYCOMB LOUVER