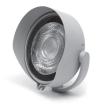

phosphocromating pre-finish          |  |
| Light source | 1 x LUMENS "EDC 38C" COB<br>LED                                    |  |
| Screws       | Stainless steel                                                    |  |
| Transformer  | Electrical power supply 220/240V 50/60Hz built-in                  |  |
| Gasket       | Silicone rubber                                                    |  |
| Glass        | Tempered                                                           |  |
| Power cable  | 1 mt. power cable included                                         |  |
| Gross weight | 1,20 Kg                                                            |  |
|              |                                                                    |  |





## OPTIONAL

ACO44 SPIKE



AC111 VISOR



AC0110 HONEYCOMB LOUVER