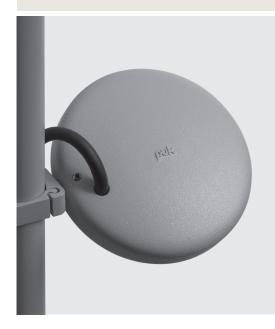

# 602301 **COINY BOLLARD**

Projector for outdoor installation on a façade/ wall. Phospho-chromatised and polyester powder coated die-cast copper-free aluminium, tempered safety glass, moulded silicone gasket and stainless steel screws. With 1 direct 220-240V LUMENS "EDC 38C" COB LED. IP66 rating.