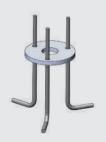

|  |
| Transformer  | Electronic power supply<br>220/240V 50/60Hz<br>built-in                              |  |
| Gasket       | Silicone rubber                                                                      |  |
| Glass        | Tempered                                                                             |  |
| Cable gland  | PG11                                                                                 |  |
| Power cable  | 1,5 meters power cable included                                                      |  |
| Gross weight | 4,30 Kg                                                                              |  |
|              |                                                                                      |  |



AC065 ANCHORAGE UNIT FOR ALDER SERIES