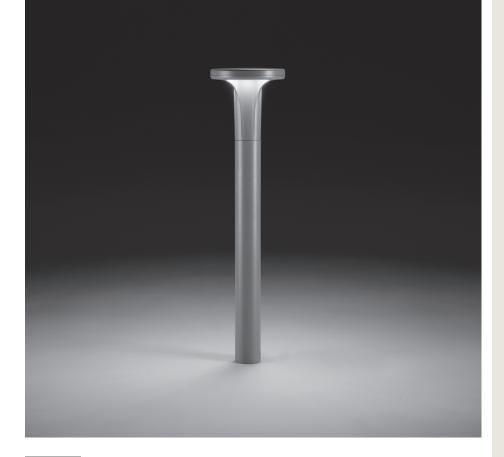

# **ALDER 800**

Designed by NAVA + AROSIO

800mm height bollard, for outdoor installation, 360° light distribution, phospho-chromatised and polyester powder coated die-cast aluminum head and extruded pole. Tempered safety glass, moulded silicone gasket and stainless steel screws. Built-in LED driver 220-240V 50-60Hz, with 24 x CREE "XH-G" LED. IP66 rating.

### Technical data

| Wattage      | 20 WATT                                                                              |  |
|--------------|--------------------------------------------------------------------------------------|--|
| IP Rating    | IP66                                                                                 |  |
| IK Rating    | IK09                                                                                 |  |
| Material     | High corrosion resistance<br>extruded copper-free aluminum<br>head and extruded pole |  |
| Coating      | Polyester powder coating with phosphocromating pre-finish                            |  |
| Light Source | NR. 24 x CREE "XH-G" LED                                                             |  |
| Screws       | Stainless steel                                                                      |  |
| Transformer  | Electronic power supply<br>220/240V 50/60Hz<br>built-in                              |  |
| Gasket       | Silicone rubber                                                                      |  |
| Glass        | Tempered                                                                             |  |
| Cable gland  | PG11                                                                                 |  |
| Power cable  | 1,5 meters power cable included                                                      |  |
| Gross weight | 4,30 Kg                                                                              |  |
|              |                                                                                      |  |