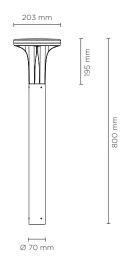

# **ALDER 800**

Designed by NAVA + AROSIO

800mm height bollard, for outdoor installation, 360° light distribution, phospho-chromatised and polyester powder coated die-cast aluminum head and extruded pole. Tempered safety glass, moulded silicone gasket and stainless steel screws. Built-in LED driver 220-240V 50-60Hz, with 24 x CREE "XH-G" LED. IP66 rating.

### Technical data

| Wattage      | 20 WATT                                                                              |  |
|--------------|--------------------------------------------------------------------------------------|--|
| IP Rating    | IP66                                                                                 |  |
| IK Rating    | IK09                                                                                 |  |
| Material     | High corrosion resistance<br>extruded copper-free aluminum<br>head and extruded pole |  |
| Coating      | Polyester powder coating with phosphocromating pre-finish                            |  |
| Light Source | NR. 24 x CREE "XH-G" LED                                                             |  |
| Screws       | Stainless steel                                                                      |  |
| Transformer  | Electronic power supply<br>220/240V 50/60Hz<br>built-in                              |  |
| Gasket       | Silicone rubber                                                                      |  |
| Glass        | Tempered                                                                             |  |
| Cable gland  | PG11                                                                                 |  |
| Power cable  | 1,5 meters power cable included                                                      |  |
| Gross weight | 4,30 Kg                                                                              |  |
|              |                                                                                      |  |