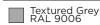

| light beam options |             | lumen<br>output (lm) | lumin. efficacy<br>(lm/w) |
|-------------------------|--------------------|-------------|----------------------|---------------------------|
| 3000°K warm-white       |                    |             |                      |                           |
| mid-power led           | •                  | radial 360° | 1.600                | 80.00                     |
| 4000°K neutral-white    |                    |             |                      | '                         |
| mid-power led           | •                  | radial 360° | 1.650                | 82.50                     |
| 2700°K CCT available on | request            |             |                      |                           |

### Finish color options:







### Technical data

| Wattage      | 20 WATT                                                                              |  |
|--------------|--------------------------------------------------------------------------------------|--|
| IP Rating    | IP66                                                                                 |  |
| IK Rating    | IK09                                                                                 |  |
| Material     | High corrosion resistance<br>extruded copper-free aluminum<br>head and extruded pole |  |
| Coating      | Polyester powder coating with phosphocromating pre-finish                            |  |
| Light Source | NR. 24 x CREE "XH-G" LED                                                             |  |
| Screws       | Stainles