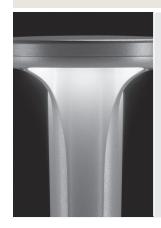

# **ALDER 800**

Designed by NAVA + AROSIO

800mm height bollard, for outdoor installation, 360° light distribution, phospho-chromatised and polyester powder coated die-cast aluminum head and extruded pole. Tempered safety glass, moulded silicone gasket and stainless steel screws. Built-in LED driver 220-240V 50-60Hz, with 24 x CREE "XH-G" LED. IP66 rating.

| light source            | light beam options |             | lumen<br>output (lm) | lumin. efficacy<br>(lm/w) |
|-------------------------|--------------------|-------------|----------------------|---------------------------|
| 3000°K warm-white       |                    |             |                      |                           |
| mid-power led           | •                  | radial 360° | 1.600                | 80.00                     |
| 4000°K neutral-white    |                    |             |                      | '                         |
| mid-power led           | •                  | radial 360° | 1.650                | 82.50                     |
| 2700°K CCT available on | request            |             |                      |                           |