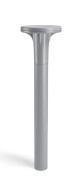

# **ALDER 800**

Designed by NAVA + AROSIO

800mm height bollard, for outdoor installation, 360° light distribution, phospho-chromatised and polyester powder coated die-cast aluminum head and extruded pole. Tempered safety glass, moulded silicone gasket and stainless steel screws. Built-in LED driver 220-240V 50-60Hz, with 24 x CREE "XH-G" LED. IP66 rating.

### Technical data

| Wattage      | 20 WATT                                                                              |  |
|--------------|--------------------------------------------------------------------------------------|--|
| IP Rating    | IP66                                                                                 |  |
| IK Rating    | IK09                                                                                 |  |
| Material     | High corrosion resistance<br>extruded copper-free aluminum<br>head and extruded pole |  |
| Coating      | Polyester powder coating with phosphocromating pre-finish                            |  |
| Light Source | NR. 24 x CREE "XH-G" LED                                                             |  |
| Screws       | Stainless steel                                                                      |  |
| Transformer  | Electronic power supply<br>220/240V 50/60Hz<br>built-in                              |  |
| Gasket       | Silicone rubber                                                                      |  |
| Glass        | Tempered                                                                             |  |
| Cable gland  | PG11                                                                                 |  |
| Power cable  | 1,5 meters power cable included                                                      |  |
| Gross weight | 4,30 Kg                                                                              |  |
|              |                                                                                      |  |