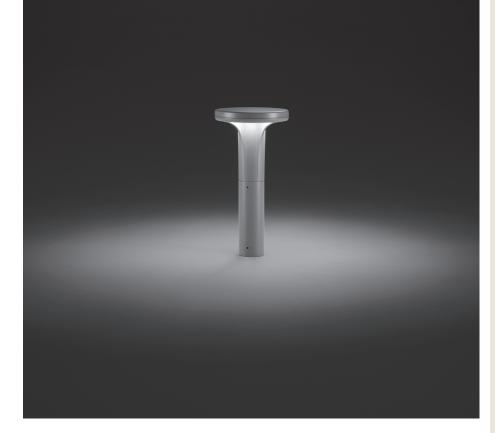

# 602201

ALDER 400 Designed by NAVA + AROSIO

400mm height bollard, for outdoor installation, 360° light distribution, phospho-chromatised and polyester powder coated die-cast aluminum head and extruded pole. Tempered safety glass, moulded silicone gasket and stainless steel screws. Built-in LED driver 220-240V 50-60Hz, with 24 x CREE "XH-G" LED. IP66 rating.