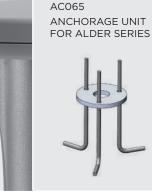

# 602201

ALDER 400 Designed by NAVA + AROSIO

400mm height bollard, for outdoor installation, 360° light distribution, phospho-chromatised and polyester powder coated die-cast aluminum head and extruded pole. Tempered safety glass, moulded silicone gasket and stainless steel screws. Built-in LED driver 220-240V 50-60Hz, with 24 x CREE "XH-G" LED. IP66 rating.