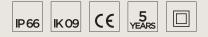

#### **Technical data**

| Wattage      | 20 WATT                                                                              |  |
|--------------|--------------------------------------------------------------------------------------|--|
| IP Rating    | IP66                                                                                 |  |
| IK Rating    | IK09                                                                                 |  |
| Material     | High corrosion resistance<br>extruded copper-free aluminum<br>head and extruded pole |  |
| Coating      | Polyester powder coating<br>with phosphocromating<br>pre-finish                      |  |
| Light Source | NR. 24 x CREE "XH-G" LED                                                             |  |
| Screws       | Stainless steel                                                                      |  |
| Transformer  | Electronic power supply<br>220/240V 50/60Hz<br>built-in                              |  |
| Gasket       | Silicone rubber                                                                      |  |
| Glass        | Tempered                                                                             |  |
| Cable gland  | PG11                                                                                 |  |
| Power cable  | 1,5 meters power cable included                                                      |  |
| Gross weight | 3,00 Kg                                                                              |  |
|              |                                                                                      |  |