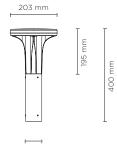

# 602201

ALDER 400 Designed by NAVA + AROSIO

400mm height bollard, for outdoor installation, 360° light distribution, phospho-chromatised and polyester powder coated die-cast aluminum head and extruded pole. Tempered safety glass, moulded silicone gasket and stainless steel screws. Built-in LED driver 220-240V 50-60Hz, with 24 x CREE "XH-G" LED. IP66 rating.