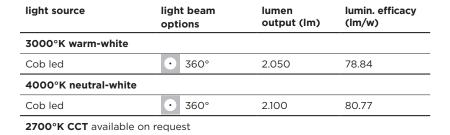

## **Technical data**

| Wattage      | 26 WATT                                                            |
|--------------|--------------------------------------------------------------------|
| IP Rating    | IP66                                                               |
| IK Rating    | IK10                                                               |
| Material     | High corrosion resistance<br>die-cast copper-free<br>aluminum body |
| Coating      | Polyester powder coating with phosphocromating pre-finish          |
| Light source | NR. 1 x CREE CXB 1520 LED                                          |
| Screws       | Stainless steel                                                    |
| Transformer  | Electrical power supply<br>220/240V 50/60Hz<br>built-in            |
| Gasket       | Silicone rubber                                                    |
| Diffuser     | Polycarbonate diffuser                                             |
| Gross weight | Kg 4,00                                                            |