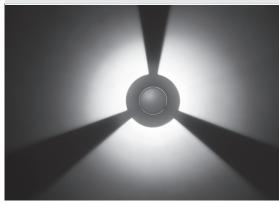

# **TRON 360**

Designed by NAVA + AROSIO

Low height bollard, round shape, for outdoor surface installation, 360° downward light emission, phospho-chromatised and polyester powder coated die-cast aluminum body, ultra-resistant polycarbonate diffuser, moulded silicone gasket and stainless steel screws. Built-in LED driver 220-240V 50-60Hz, with 1 x COB CREE "CXB 1520" LED. IP66 rating.