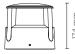

## 602102

# **TRON 360**

Designed by NAVA + AROSIO

Low height bollard, round shape, for outdoor surface installation, 360° downward light emission, phospho-chromatised and polyester powder coated die-cast aluminum body, ultra-resistant polycarbonate diffuser, moulded silicone gasket and stainless steel screws. Built-in LED driver 220-240V 50-60Hz, with 1 x COB CREE "CXB 1520" LED. IP66 rating.







Ø 190 mm

#### **Technical features**









#### Available on request





## **Technical data**

| Wattage      | 26 WATT                                                            |
|--------------|--------------------------------------------------------------------|
| IP Rating    | IP66                                                               |
| IK Rating    | IK10                                                               |
| Material     | High corrosion resistance<br>die-cast copper-free<br>aluminum body |
| Coating      | Polyester powder coating with phosphocromating pre-finish          |
| Light source | NR. 1 x CREE CXB 1520 LED                                          |
| Screws       | Stainless steel                                                    |
| Trans