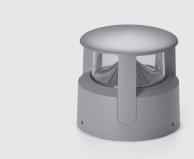

# **TRON 360**

Designed by NAVA + AROSIO

Low height bollard, round shape, for outdoor surface installation, 360° downward light emission, phospho-chromatised and polyester powder coated die-cast aluminum body, ultra-resistant polycarbonate diffuser, moulded silicone gasket and stainless steel screws. Built-in LED driver 220-240V 50-60Hz, with 1 x COB CREE "CXB 1520" LED. IP66 rating.

Ø 190 mm