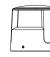

## 602102

# **TRON 360**

Designed by NAVA + AROSIO

Low height bollard, round shape, for outdoor surface installation, 360° downward light emission, phospho-chromatised and polyester powder coated die-cast aluminum body, ultra-resistant polycarbonate diffuser, moulded silicone gasket and stainless steel screws. Built-in LED driver 220-240V 50-60Hz, with 1 x COB CREE "CXB 1520" LED. IP66 rating.







Ø 190 mm

#### **Technical features**









#### Available on request





## **Technical data**

| Wattage      | 26 WATT                                                            |
|--------------|--------------------------------------------------------------------|
| IP Rating    | IP66                                                               |
| IK Rating    | IK10                                                               |
| Material     | High corrosion resistance<br>die-cast copper-free<br>aluminum body |
| Coating      | Polyester powder coating with phosphocromating pre-finish          |
| Light source | NR. 1 x CREE CXB 1520 LED                                          |
| Screws       | Stainless steel                                                    |
| Transfo