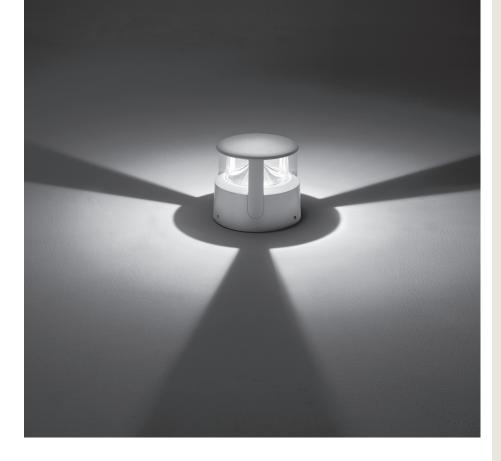

# **TRON 360**

Designed by NAVA + AROSIO

Low height bollard, round shape, for outdoor surface installation, 360° downward light emission, phospho-chromatised and polyester powder coated die-cast aluminum body, ultra-resistant polycarbonate diffuser, moulded silicone gasket and stainless steel screws. Built-in LED driver 220-240V 50-60Hz, with 1 x COB CREE "CXB 1520" LED. IP66 rating.