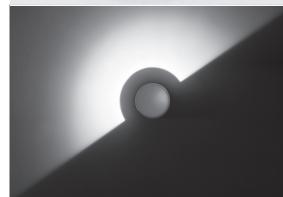

# **TRON 180**

Designed by NAVA + AROSIO

Low height bollard, round shape, for outdoor surface installation, 180° downward light emission, phospho-chromatised and polyester powder coated die-cast aluminum body, ultra-resistant polycarbonate diffuser, moulded silicone gasket and stainless steel screws. Built-in LED driver 220-240V 50-60Hz, with 1 x COB CREE "CXB 1520" LED. IP66 rating.