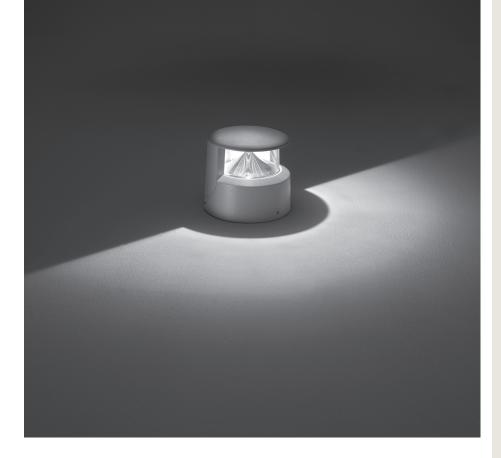

# **TRON 180**

Designed by NAVA + AROSIO

Low height bollard, round shape, for outdoor surface installation, 180° downward light emission, phospho-chromatised and polyester powder coated die-cast aluminum body, ultra-resistant polycarbonate diffuser, moulded silicone gasket and stainless steel screws. Built-in LED driver 220-240V 50-60Hz, with 1 x COB CREE "CXB 1520" LED. IP66 rating.

# **Technical data**

| Wattage      | 26 WATT                                                            |
|--------------|--------------------------------------------------------------------|
| IP Rating    | IP66                                                               |
| IK Rating    | IK10                                                               |
| Material     | High corrosion resistance<br>die-cast copper-free<br>aluminum body |
| Coating      | Polyester powder coating with phosphocromating pre-finish          |
| Light source | NR. 1 x CREE CXB 1520 LED                                          |
| Screws       | Stainless steel                                                    |
| Transformer  | Electrical power supply<br>220/240V 50/60Hz<br>built-in            |
| Gasket       | Silicone rubber                                                    |
| Diffuser     | Polycarbonate diffuser                                             |
| Gross weight | Kg 4,00                                                            |
|              |                                                                    |