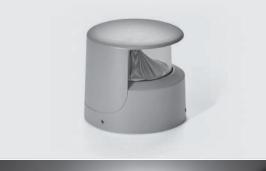

# **TRON 180**

Designed by NAVA + AROSIO

Low height bollard, round shape, for outdoor surface installation, 180° downward light emission, phospho-chromatised and polyester powder coated die-cast aluminum body, ultra-resistant polycarbonate diffuser, moulded silicone gasket and stainless steel screws. Built-in LED driver 220-240V 50-60Hz, with 1 x COB CREE "CXB 1520" LED. IP66 rating.

Ø 190 mm