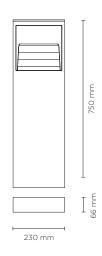

# **SCOUT MEDIUM**

750 mm height bollard, rectangular section, for outdoor surface installation, floor washer 180 $^{\circ}$ light distribution, phospho-chromatised and polyester powder coated extruded copper-free aluminium body, frosted glass diffuser, moulded silicone gasket and stainless steel screws. Built-in LED driver 220-240V 50-60Hz, with 14 mid-power CREE XH-G LED. IP65 rating.

### **Technical data**

| Wattage      | 8 WATT                                                       |  |
|--------------|--------------------------------------------------------------|--|
| IP Rating    | IP65                                                         |  |
| IK Rating    | IK08                                                         |  |
| Material     | High corrosion resistance extruded copper-free aluminum body |  |
| Coating      | Polyester powder coating with phosphocromating pre-finish    |  |
| Light source | NR. 14 x CREE XH-G LED                                       |  |
| Screws       | Stainless steel                                              |  |
| Transformer  | Electrical power supply<br>220/240V 50/60Hz<br>built-in      |  |
| Gasket       | Silicone rubber                                              |  |
| Diffuser     | Tempered glass                                               |  |
| Gross weight | Kg 7,00                                                      |  |