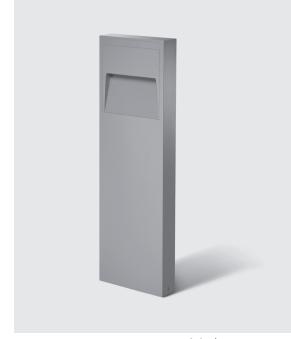

# **SCOUT MEDIUM**

750 mm height bollard, rectangular section, for outdoor surface installation, floor washer 180 $^{\circ}$ light distribution, phospho-chromatised and polyester powder coated extruded copper-free aluminium body, frosted glass diffuser, moulded silicone gasket and stainless steel screws. Built-in LED driver 220-240V 50-60Hz, with 14 mid-power CREE XH-G LED. IP65 rating.