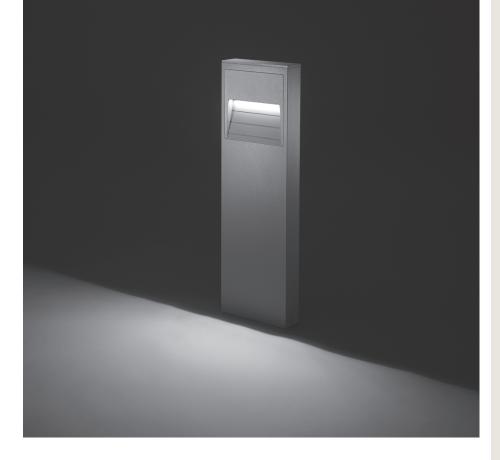

# **SCOUT MEDIUM**

750 mm height bollard, rectangular section, for outdoor surface installation, floor washer 180 $^{\circ}$ light distribution, phospho-chromatised and polyester powder coated extruded copper-free aluminium body, frosted glass diffuser, moulded silicone gasket and stainless steel screws. Built-in LED driver 220-240V 50-60Hz, with 14 mid-power CREE XH-G LED. IP65 rating.