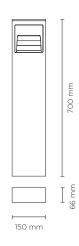

# **SCOUT MINI**

700 mm height bollard, rectangular section, for outdoor surface installation, floor washer 180° light distribution, phospho-chromatised and polyester powder coated extruded copper-free aluminium body, frosted glass diffuser, moulded silicone gasket and stainless steel screws. Built-in LED driver 220-240V 50-60Hz, with 6 mid-power CREE XH-G LED. IP65 rating.

#### **Technical data**

| Wattage      | 4 WATT                                                       |  |
|--------------|--------------------------------------------------------------|--|
| IP Rating    | IP65                                                         |  |
| IK Rating    | IK08                                                         |  |
| Material     | High corrosion resistance extruded copper-free aluminum body |  |
| Coating      | Polyester powder coating with phosphocromating pre-finish    |  |
| Light source | NR. 6 x CREE XH-G LED                                        |  |
| Screws       | Stainless steel                                              |  |
| Transformer  | Electrical power supply<br>220/240V 50/60Hz<br>built-in      |  |
| Gasket       | Silicone rubber                                              |  |
| Diffuser     | Tempered glass                                               |  |
| Gross weight | Kg 4,50                                                      |  |