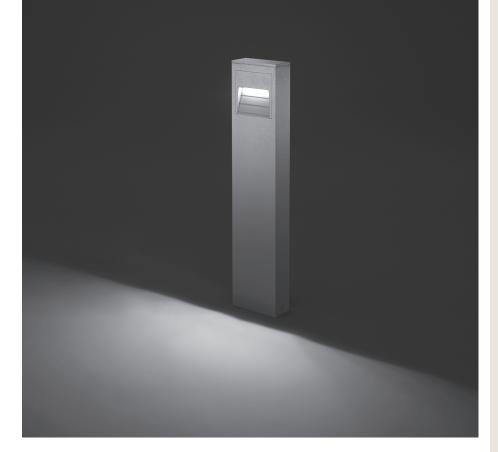

# **SCOUT MINI**

700 mm height bollard, rectangular section, for outdoor surface installation, floor washer 180° light distribution, phospho-chromatised and polyester powder coated extruded copper-free aluminium body, frosted glass diffuser, moulded silicone gasket and stainless steel screws. Built-in LED driver 220-240V 50-60Hz, with 6 mid-power CREE XH-G LED. IP65 rating.