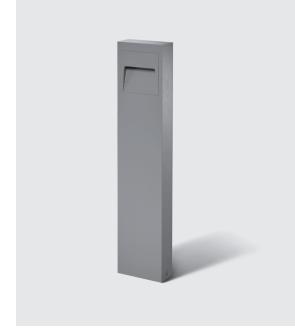

# **SCOUT MINI**

700 mm height bollard, rectangular section, for outdoor surface installation, floor washer 180° light distribution, phospho-chromatised and polyester powder coated extruded copper-free aluminium body, frosted glass diffuser, moulded silicone gasket and stainless steel screws. Built-in LED driver 220-240V 50-60Hz, with 6 mid-power CREE XH-G LED. IP65 rating.