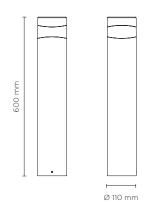

# **BOULEVARD MINI 360**

600mm height bollard, round shape, for outdoor surface installation, 360° light emission, phospho-chromatised and polyester powder coated extruded copper-free aluminium body, polycarbonate diffuser, moulded silicone gasket and stainless steel screws. Anchorage bolts included. Built-in LED driver 220-240V 50-60Hz, with 16 CREE JK3030 mid-power LED. IP65 rating.