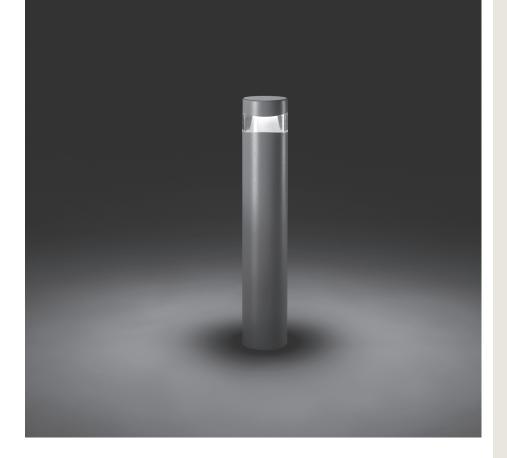

# **BOULEVARD MINI 360**

600mm height bollard, round shape, for outdoor surface installation, 360° light emission, phospho-chromatised and polyester powder coated extruded copper-free aluminium body, polycarbonate diffuser, moulded silicone gasket and stainless steel screws. Anchorage bolts included. Built-in LED driver 220-240V 50-60Hz, with 16 CREE JK3030 mid-power LED. IP65 rating.