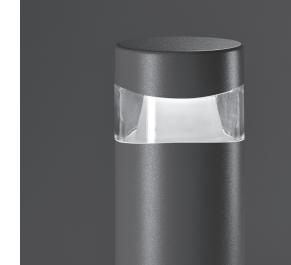

# **BOULEVARD MINI 360**

600mm height bollard, round shape, for outdoor surface installation, 360° light emission, phospho-chromatised and polyester powder coated extruded copper-free aluminium body, polycarbonate diffuser, moulded silicone gasket and stainless steel screws. Anchorage bolts included. Built-in LED driver 220-240V 50-60Hz, with 16 CREE JK3030 mid-power LED. IP65 rating.