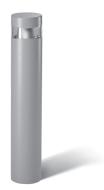

# **BOULEVARD MINI 360**

600mm height bollard, round shape, for outdoor surface installation, 360° light emission, phospho-chromatised and polyester powder coated extruded copper-free aluminium body, polycarbonate diffuser, moulded silicone gasket and stainless steel screws. Anchorage bolts included. Built-in LED driver 220-240V 50-60Hz, with 16 CREE JK3030 mid-power LED. IP65 rating.