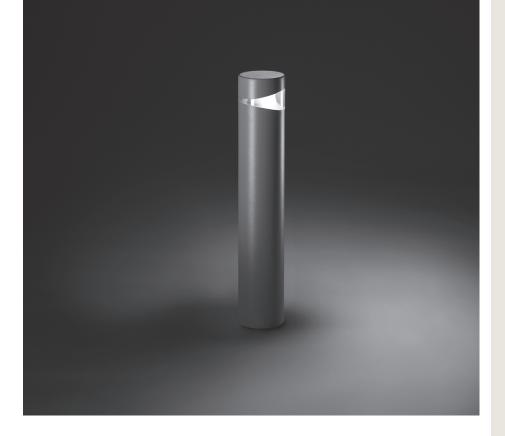

# **BOULEVARD MINI 180**

600mm height bollard, round shape, for outdoor surface installation, 180° light emission, phospho-chromatised and polyester powder coated extruded copper-free aluminium body, polycarbonate diffuser, moulded silicone gasket and stainless steel screws. Anchorage bolts included. Built-in LED driver 220-240V 50-60Hz, with 8 CREE JK3030 mid-power LED. IP65 rating.