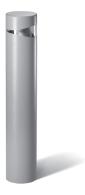

# **BOULEVARD MINI 180**

600mm height bollard, round shape, for outdoor surface installation, 180° light emission, phospho-chromatised and polyester powder coated extruded copper-free aluminium body, polycarbonate diffuser, moulded silicone gasket and stainless steel screws. Anchorage bolts included. Built-in LED driver 220-240V 50-60Hz, with 8 CREE JK3030 mid-power LED. IP65 rating.

### Finish color options:

Textured Grey RAL 9006

436 | puk.it

Anthracite Grey RAL 7016 Matt Black (on request) **Technical features** 