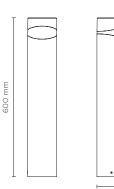

# **BOULEVARD MINI 180**

600mm height bollard, round shape, for outdoor surface installation, 180° light emission, phospho-chromatised and polyester powder coated extruded copper-free aluminium body, polycarbonate diffuser, moulded silicone gasket and stainless steel screws. Anchorage bolts included. Built-in LED driver 220-240V 50-60Hz, with 8 CREE JK3030 mid-power LED. IP65 rating.

Ø 110 mm

| light source         | light beam options | lumen<br>output (lm) | lumin. efficacy<br>(lm/w) |
|----------------------|--------------------|----------------------|---------------------------|
| 3000°K warm-white    |                    |                      |                           |
| mid-power led        | • 180°             | 400                  | 61.53                     |
| 4000°K neutral-white |                    |                      |                           |
| mid-power led        | • 180°             | 410                  | 63.08                     |
|                      |                    |                      |                           |