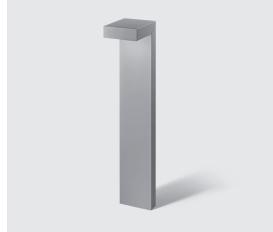

# PERISCOPE 03

750mm height "L-shape" bollard, for outdoor installation, one-side downward asymmetrical light distribution, phospho-chromatised and polyester powder coated extruded aluminum body. Tempered safety glass, moulded silicone gasket and stainless steel screws. Built-in LED driver 220-240V 50-60Hz, with CREE "XP-G2" LED. IP65 rating.