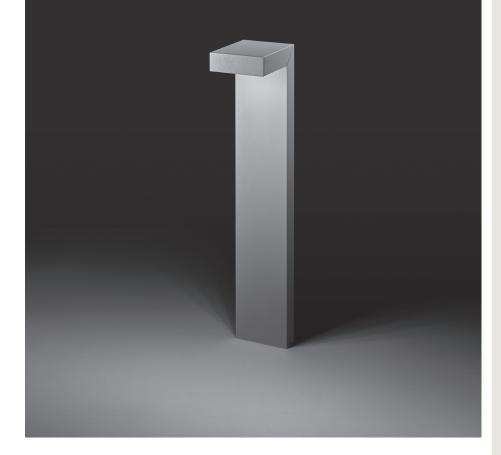

# PERISCOPE 03

750mm height "L-shape" bollard, for outdoor installation, one-side downward asymmetrical light distribution, phospho-chromatised and polyester powder coated extruded aluminum body. Tempered safety glass, moulded silicone gasket and stainless steel screws. Built-in LED driver 220-240V 50-60Hz, with CREE "XP-G2" LED. IP65 rating.