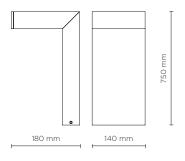

# PERISCOPE 03

750mm height "L-shape" bollard, for outdoor installation, one-side downward asymmetrical light distribution, phospho-chromatised and polyester powder coated extruded aluminum body. Tempered safety glass, moulded silicone gasket and stainless steel screws. Built-in LED driver 220-240V 50-60Hz, with CREE "XP-G2" LED. IP65 rating.