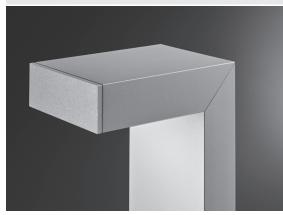

# PERISCOPE 03

750mm height "L-shape" bollard, for outdoor installation, one-side downward asymmetrical light distribution, phospho-chromatised and polyester powder coated extruded aluminum body. Tempered safety glass, moulded silicone gasket and stainless steel screws. Built-in LED driver 220-240V 50-60Hz, with CREE "XP-G2" LED. IP65 rating.