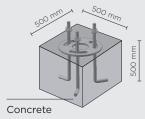

r powder coating with phosphocromating pre-finish          |  |
| Light source | NR. 1 COB CREE "CXB 1520"<br>LED                                   |  |
| Screws       | Stainless steel                                                    |  |
| Transformer  | Electronic power supply<br>220/240V 50/60Hz<br>built-in            |  |
| Gasket       | Silicone rubber                                                    |  |
| Glass        | Tempered                                                           |  |
| Cable gland  | M16 rubber grommet                                                 |  |
| Power cable: | not included                                                       |  |
| Gross weight | 7,30 Kg                                                            |  |

## AC053 - Base Plate





140x140 mm