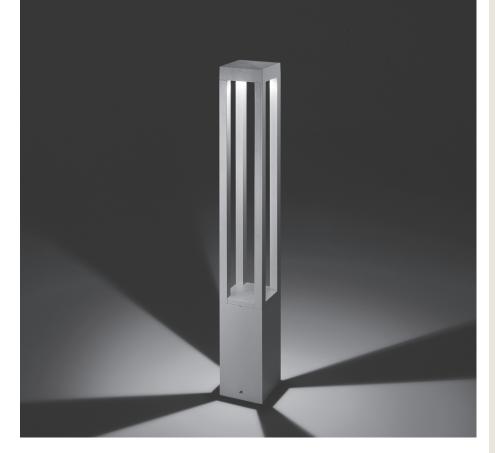

# PROMENADE SQUARE 02

1000mm height bollard, square shape, for outdoor surface installation, 360° downward light emission, phospho-chromatised and polyester powder coated extruded aluminum body and die-cast aluminium cover. Polycarbonate Fresnel diffuser, moulded silicone gasket and stainless steel screws. Anchorage flange with threaded bolts included. B uilt-in LED driver 220-240V 50-60Hz, with 1 x COB CREE "CXB 1520" LED. IP66 rating.