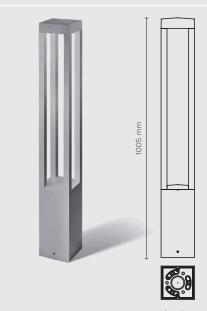

# PROMENADE SQUARE 02

1000mm height bollard, square shape, for outdoor surface installation, 360° downward light emission, phospho-chromatised and polyester powder coated extruded aluminum body and die-cast aluminium cover. Polycarbonate Fresnel diffuser, moulded silicone gasket and stainless steel screws. Anchorage flange with threaded bolts included. B uilt-in LED driver 220-240V 50-60Hz, with 1 x COB CREE "CXB 1520" LED. IP66 rating.

#### **Technical data**

| Wattage      | 26 WATT                                                            |  |
|--------------|--------------------------------------------------------------------|--|
| IP Rating    | IP66                                                               |  |
| IK Rating    | IK10                                                               |  |
| Material     | High corrosion resistance<br>die-cast copper-free<br>aluminum body |  |
| Coating      | Polyester powder coating with phosphocromating pre-finish          |  |
| Light source | NR. 1 COB CREE "CXB 1520"<br>LED                                   |  |
| Screws       | Stainless steel                                                    |  |
| Transformer  | Electronic power supply<br>220/240V 50/60Hz<br>built-in            |  |
| Gasket       | Silicone rubber                                                    |  |
| Glass        | Tempered                                                           |  |
| Cable gland  | M16 rubber grommet                                                 |  |
| Power cable: | not included                                                       |  |
| Gross weight | 7,30 Kg                                                            |  |