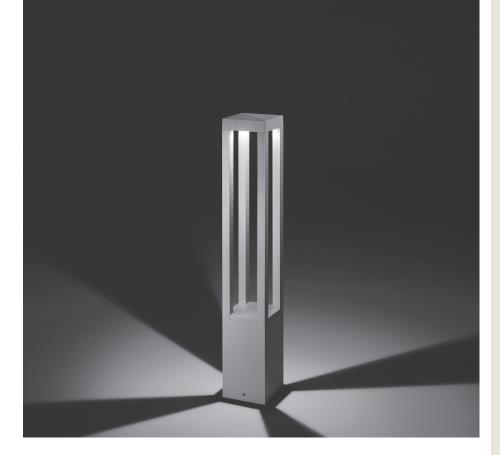

# PROMENADE SQUARE 01

700mm height bollard, square shape, for outdoor surface installation, 360° downward light emission, phospho-chromatised and polyester powder coated extruded aluminum body and diecast aluminium cover. Polycarbonate Fresnel diffuser, moulded silicone gasket and stainless steel screws. Anchorage flange with threaded bolts included. Built-in LED driver 220-240V 50-60Hz, with 1 x COB CREE "CXB 1520" LED. IP66 rating.