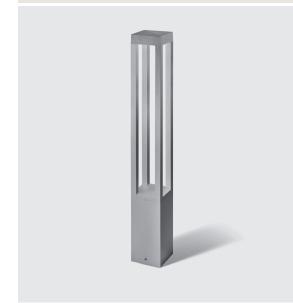

# PROMENADE SQUARE 01

700mm height bollard, square shape, for outdoor surface installation, 360° downward light emission, phospho-chromatised and polyester powder coated extruded aluminum body and diecast aluminium cover. Polycarbonate Fresnel diffuser, moulded silicone gasket and stainless steel screws. Anchorage flange with threaded bolts included. Built-in LED driver 220-240V 50-60Hz, with 1 x COB CREE "CXB 1520" LED. IP66 rating.