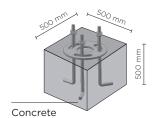

# PROMENADE SQUARE 01

700mm height bollard, square shape, for outdoor surface installation, 360° downward light emission, phospho-chromatised and polyester powder coated extruded aluminum body and diecast aluminium cover. Polycarbonate Fresnel diffuser, moulded silicone gasket and stainless steel screws. Anchorage flange with threaded bolts included. Built-in LED driver 220-240V 50-60Hz, with 1 x COB CREE "CXB 1520" LED. IP66 rating.