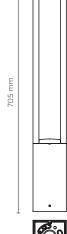

# PROMENADE SQUARE 01

700mm height bollard, square shape, for outdoor surface installation, 360° downward light emission, phospho-chromatised and polyester powder coated extruded aluminum body and diecast aluminium cover. Polycarbonate Fresnel diffuser, moulded silicone gasket and stainless steel screws. Anchorage flange with threaded bolts included. Built-in LED driver 220-240V 50-60Hz, with 1 x COB CREE "CXB 1520" LED. IP66 rating.