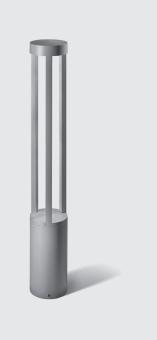

# PROMENADE ROUND 02

1000mm height bollard, round shape, for outdoor surface installation, 360° downward light emission, phospho-chromatised and polyester powder coated extruded aluminum body and diecast aluminium cover. Polycarbonate Fresnel diffuser, moulded silicone gasket and stainless steel screws. Anchorage flange with threaded bolts included. Built-in LED driver 220-240V 50-60Hz, with 1 x COB CREE "CXB 1520" LED. IP66 rating.