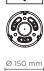

# PROMENADE ROUND 02

1000mm height bollard, round shape, for outdoor surface installation, 360° downward light emission, phospho-chromatised and polyester powder coated extruded aluminum body and diecast aluminium cover. Polycarbonate Fresnel diffuser, moulded silicone gasket and stainless steel screws. Anchorage flange with threaded bolts included. Built-in LED driver 220-240V 50-60Hz, with 1 x COB CREE "CXB 1520" LED. IP66 rating.