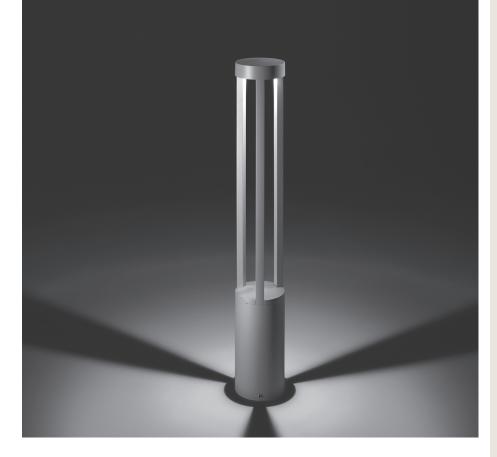

# PROMENADE ROUND 02

1000mm height bollard, round shape, for outdoor surface installation, 360° downward light emission, phospho-chromatised and polyester powder coated extruded aluminum body and diecast aluminium cover. Polycarbonate Fresnel diffuser, moulded silicone gasket and stainless steel screws. Anchorage flange with threaded bolts included. Built-in LED driver 220-240V 50-60Hz, with 1 x COB CREE "CXB 1520" LED. IP66 rating.