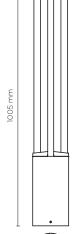

# PROMENADE ROUND 02

1000mm height bollard, round shape, for outdoor surface installation, 360° downward light emission, phospho-chromatised and polyester powder coated extruded aluminum body and diecast aluminium cover. Polycarbonate Fresnel diffuser, moulded silicone gasket and stainless steel screws. Anchorage flange with threaded bolts included. Built-in LED driver 220-240V 50-60Hz, with 1 x COB CREE "CXB 1520" LED. IP66 rating.