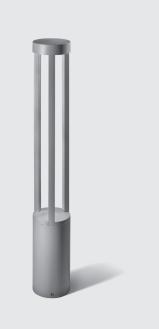

# PROMENADE ROUND 01

700mm height bollard, round shape, for outdoor surface installation, 360° downward light emission, phospho-chromatised and polyester powder coated extruded aluminum body and diecast aluminium cover. Polycarbonate Fresnel diffuser, moulded silicone gasket and stainless steel screws. Anchorage flange with threaded bolts included. Built-in LED driver 220-240V 50-60Hz, with 1 x COB CREE "CXB 1520" LED. IP66 rating.

Ø 150 mm

| light source            | light beam options | lumen<br>output (lm) | lumin. efficacy<br>(lm/w) |
|-------------------------|--------------------|----------------------|---------------------------|
| 3000°K warm-white       |                    |                      |                           |
| cob led                 | ■ 360°             | 2.900                | 111.54                    |
| 4000°K neutral-white    | ,                  |                      |                           |
| cob led                 | ■ 360°             | 3.100                | 119.23                    |
| 2700°K CCT available or | n request          |                      |                           |