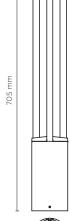

# PROMENADE ROUND 01

700mm height bollard, round shape, for outdoor surface installation, 360° downward light emission, phospho-chromatised and polyester powder coated extruded aluminum body and diecast aluminium cover. Polycarbonate Fresnel diffuser, moulded silicone gasket and stainless steel screws. Anchorage flange with threaded bolts included. Built-in LED driver 220-240V 50-60Hz, with 1 x COB CREE "CXB 1520" LED. IP66 rating.

Ø 150 mm

| light source            | light beam options | lumen<br>output (lm) | lumin. efficacy<br>(lm/w) |
|-------------------------|--------------------|----------------------|---------------------------|
| 3000°K warm-white       |                    |                      |                           |
| cob led                 | ■ 360°             | 2.900                | 111.54                    |
| 4000°K neutral-white    | ,                  |                      |                           |
| cob led                 | ■ 360°             | 3.100                | 119.23                    |
| 2700°K CCT available or | n request          |                      |                           |