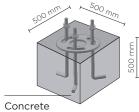

# PROMENADE ROUND 01

700mm height bollard, round shape, for outdoor surface installation, 360° downward light emission, phospho-chromatised and polyester powder coated extruded aluminum body and diecast aluminium cover. Polycarbonate Fresnel diffuser, moulded silicone gasket and stainless steel screws. Anchorage flange with threaded bolts included. Built-in LED driver 220-240V 50-60Hz, with 1 x COB CREE "CXB 1520" LED. IP66 rating.