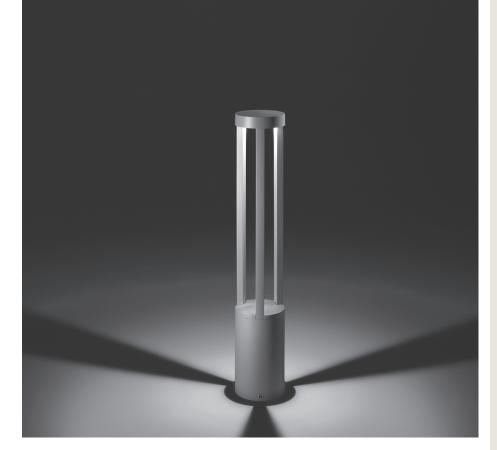

# PROMENADE ROUND 01

700mm height bollard, round shape, for outdoor surface installation, 360° downward light emission, phospho-chromatised and polyester powder coated extruded aluminum body and diecast aluminium cover. Polycarbonate Fresnel diffuser, moulded silicone gasket and stainless steel screws. Anchorage flange with threaded bolts included. Built-in LED driver 220-240V 50-60Hz, with 1 x COB CREE "CXB 1520" LED. IP66 rating.

Ø 150 mm

| light source            | light beam options | lumen<br>output (lm) | lumin. efficacy<br>(lm/w) |
|-------------------------|--------------------|----------------------|---------------------------|
| 3000°K warm-white       |                    |                      |                           |
| cob led                 | ■ 360°             | 2.900                | 111.54                    |
| 4000°K neutral-white    | ,                  |                      |                           |
| cob led                 | ■ 360°             | 3.100                | 119.23                    |
| 2700°K CCT available or | n request          |                      |                           |