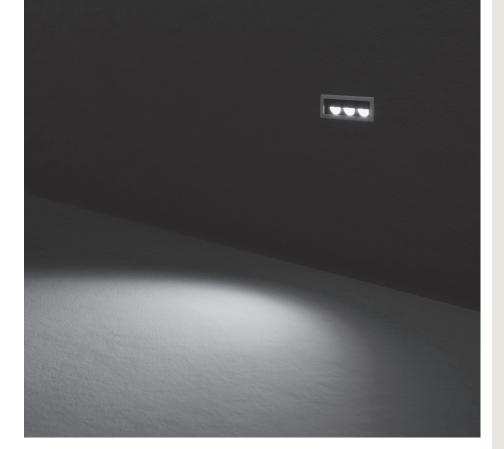

# **NANOSTEP LINEAR**

Linear shape wall-recessed luminaire for outdoor installation. Body and frontal cover in hard anodized aluminum with phospho-chromatised and polyester powder coating, tempered safety glass, moulded silicone gasket. Asymmetrical oval wide light distribution. Remote constant current max 700mA driver needed, with 3 CREE XP-G2 LED. IP68 rating.