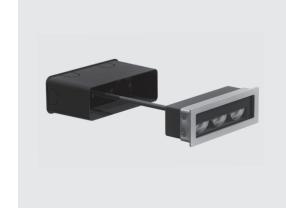

# **NANOSTEP LINEAR**

Linear shape wall-recessed luminaire for outdoor installation. Body and frontal cover in hard anodized aluminum with phospho-chromatised and polyester powder coating, tempered safety glass, moulded silicone gasket. Asymmetrical oval wide light distribution. Remote constant current max 700mA driver needed, with 3 CREE XP-G2 LED. IP68 rating.

#### **Technical data**

| Wattage      | MAX 6 WATT                                                |  |
|--------------|-----------------------------------------------------------|--|
| IP Rating    | IP68                                                      |  |
| IK Rating    | IK08                                                      |  |
| Material     | Hard anodized aluminum                                    |  |
| Coating      | Polyester powder coating with phosphocromating pre-finish |  |
| Light Source | 3 x CREE XP-G2 LED                                        |  |
| Screws       | Stainless steel                                           |  |
| Transformer  | Electrical power supply<br>220/240V 50/60Hz built-in      |  |
| Glass        | Tempered                                                  |  |
| Power cable  | 0.3 mt. power cable included                              |  |
| Gross weight | 0,50 Kg                                                   |  |
|              |                                                           |  |