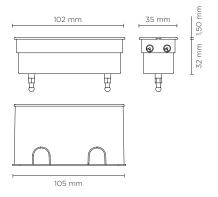

# **NANOSTEP LINEAR**

Linear shape wall-recessed luminaire for outdoor installation. Body and frontal cover in hard anodized aluminum with phospho-chromatised and polyester powder coating, tempered safety glass, moulded silicone gasket. Asymmetrical oval wide light distribution. Remote constant current max 700mA driver needed, with 3 CREE XP-G2 LED. IP68 rating.

#### **Technical data**

| Wattage      | MAX 6 WATT                                                |  |
|--------------|-----------------------------------------------------------|--|
| IP Rating    | IP68                                                      |  |
| IK Rating    | IK08                                                      |  |
| Material     | Hard anodized aluminum                                    |  |
| Coating      | Polyester powder coating with phosphocromating pre-finish |  |
| Light Source | 3 x CREE XP-G2 LED                                        |  |
| Screws       | Stainless steel                                           |  |
| Transformer  | Electrical power supply<br>220/240V 50/60Hz built-in      |  |
| Glass        | Tempered                                                  |  |
| Power cable  | 0.3 mt. power cable included                              |  |
| Gross weight | 0,50 Kg                                                   |  |
|              |                                                           |  |